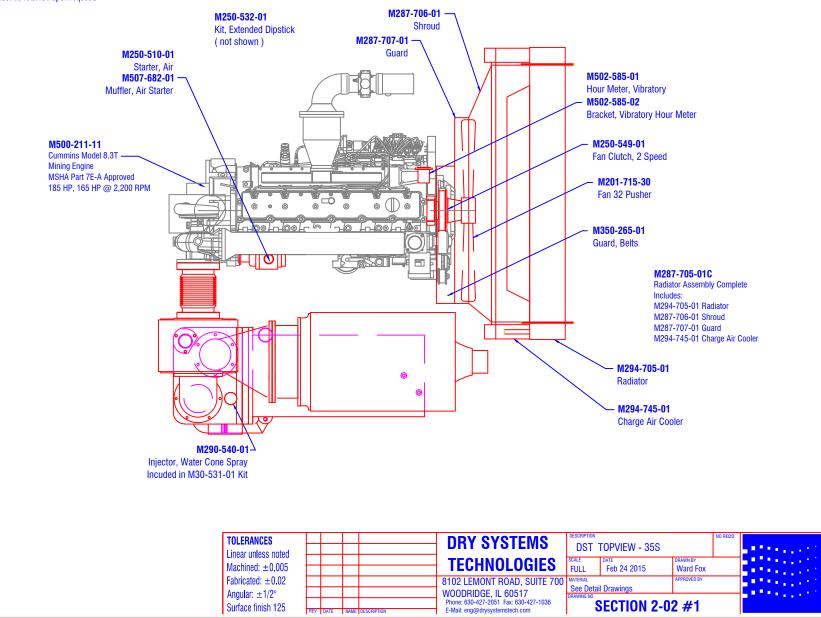

This document remains property of **DRY SYSTEMS TECHNOLOGIES** and must be returned upon request.

| TOLERANCES          |     |      |      |             | DRY SYSTEMS                           | DESCRIPTION                    |                |             | NO REQ'D |                                         |
|---------------------|-----|------|------|-------------|---------------------------------------|--------------------------------|----------------|-------------|----------|-----------------------------------------|
| Linear unless noted |     |      |      |             | DITTOTOTEMO                           | DSTE                           | XHAUST ENDVIEV | V - 35S     |          | 40000                                   |
|                     |     |      |      |             | TECHNOLOGIES                          | SCALE                          | DATE           | DRAWN BY    |          | # * * * * * * * * * * * * * * * * * * * |
| Machined: ±0.005    |     |      |      |             | ILUIINULUUILU                         | FULL                           | Feb 24 2015    | Ward Fox    |          | 40000                                   |
| Fabricated: ±0.02   |     |      |      |             | 8102 LEMONT ROAD, SUITE 700           | MATERIAL                       |                | APPROVED BY |          | 40.00                                   |
| Angular: ±1/2°      | Г   |      |      |             | WOODRIDGE, IL 60517                   | See Detail Drawings DRAWING NO |                |             |          | 4.5 (4.4)                               |
| Surface finish 125  | Г   | П    |      |             | Phone: 630-427-2051 Fax: 630-427-1036 |                                | SECTION 2-0    |             |          |                                         |
| Surface Illistr 125 | REV | DATE | NAME | DESCRIPTION | E-Mail: eng@drysystemstech.com        |                                |                |             |          |                                         |