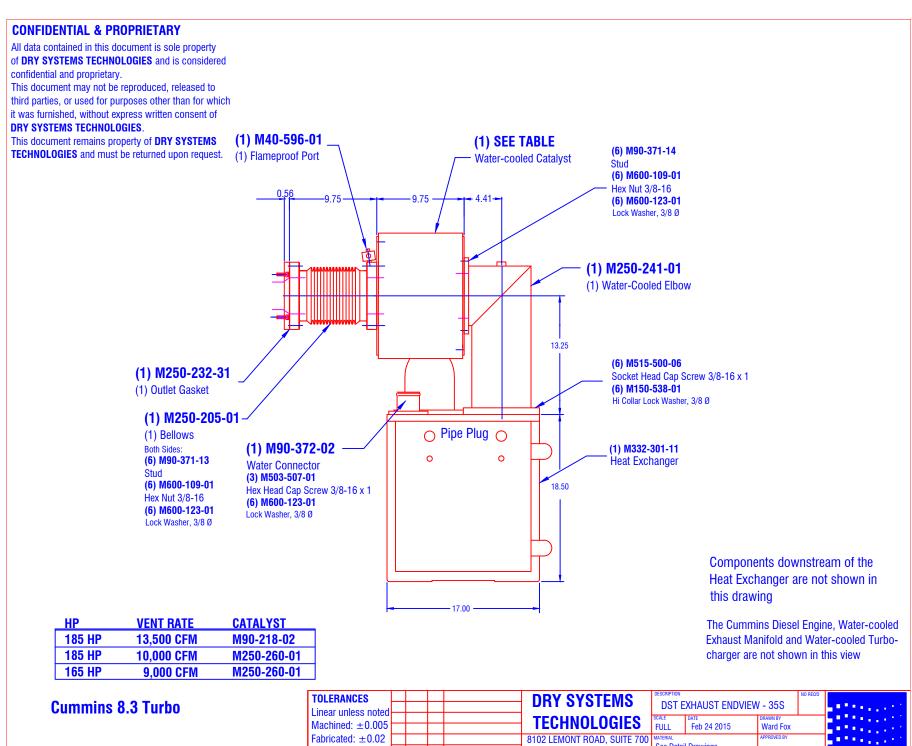

This document remains property of **DRY SYSTEMS** TECHNOLOGIES and must be returned upon request.

Components upstream of the Heat Exchanger are not shown in this drawing

**Cummins 8.3 Turbo** 

| TOLERANCES          | $\vdash$ |      |      |             | — DRY SYSTEMS                                                           |
|---------------------|----------|------|------|-------------|-------------------------------------------------------------------------|
| Linear unless noted |          |      | +    |             | TECHNOLOGIES                                                            |
| Machined: ±0,005    |          |      |      |             | TECHNULUGIES                                                            |
| Fabricated: ±0.02   |          |      |      |             | 8102 LEMONT ROAD, SUITE 700                                             |
| Angular: ±1/2°      |          |      | ╙    |             | WOODRIDGE, IL 60517                                                     |
| Surface finish 125  | REV      | DATE | NAME | DESCRIPTION | Phone: 630-427-2051 Fax: 630-427-1036<br>E-Mail: eng@drysystemstech.com |