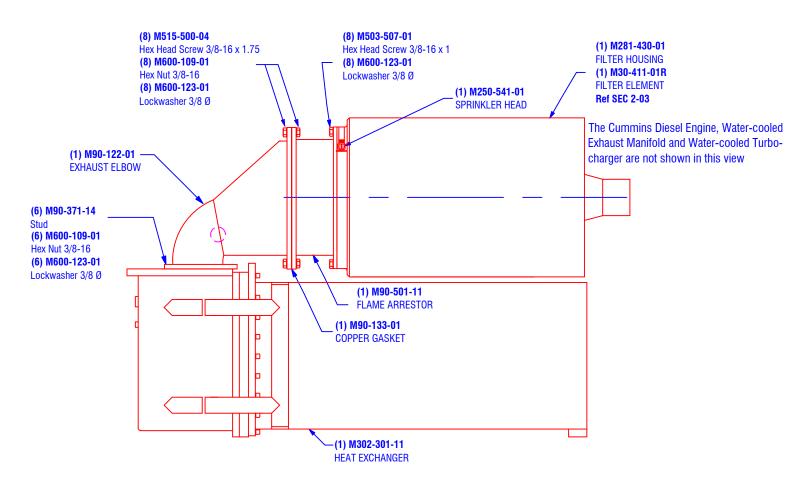

DST EXHAUST SIDEVIEW - 35S Feb 24 2015

**SECTION 2-02 #3** 

See Detail Drawings

Ward Fox