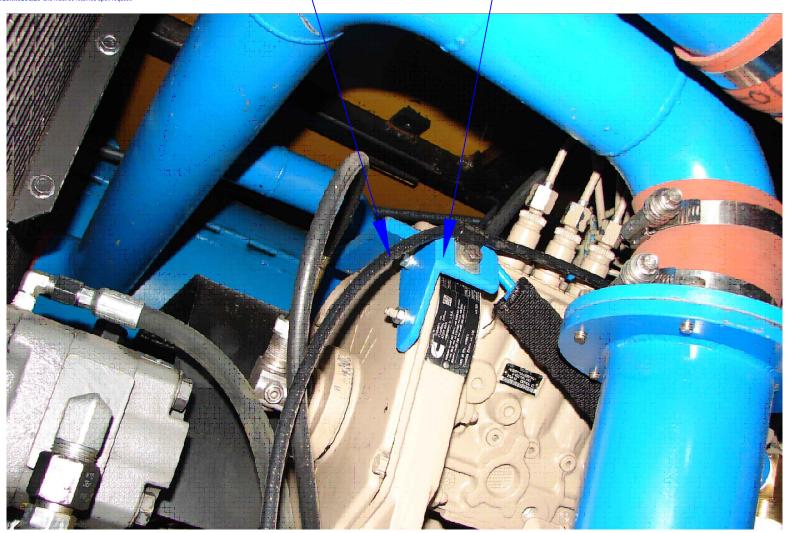

This document remains property of **DRY SYSTEMS TECHNOLOGIES** and must be returned upon request.

M383-512-01 — THROTTLE CABLE

M383-510-01 THROTTLE CABLE, BRACKET

NOTE: ITEMS NOT SHOWN
M250-501-03
THROTTLE CABLE ROD END
M383-511-01
THROTTLE LEVER