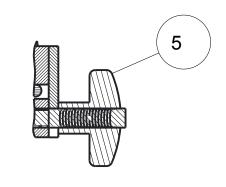

## NOTE:

1) INSERT BENT TABS INTO SLOTTED TABS AS SHOWN

2) CLOSE LID ALLOWING THE CLEVIS TABS TO REST ON THE STUDS

DETAIL A SCALE 0.400

| 8    | SCREW_SET_250-28X0500   Screw, Set - 0.25-28x0.50 |                                        | 2   |  |
|------|---------------------------------------------------|----------------------------------------|-----|--|
| 7    | M90-462-01                                        | Bracket, Filter Strap                  |     |  |
| 6    | M500-222-01_                                      | Wrap, 2" Wide Exhaust                  |     |  |
| 5    | M310-426-01                                       | Knob, 1/2-13 Thd'd Hand                |     |  |
| 4    | M281-441-02                                       | Lid Weldment (Bolt-on)                 |     |  |
| 3    | M281-434-02                                       | Housing, weldment 16" filter (Bolt-on) |     |  |
| 2    | M281-433-21                                       | Pad, retainer                          |     |  |
| 1    | M281-430-21                                       | Handle, reverse action                 |     |  |
| ITEM | PART NUMBER                                       | DESCRIPTION                            | QTY |  |