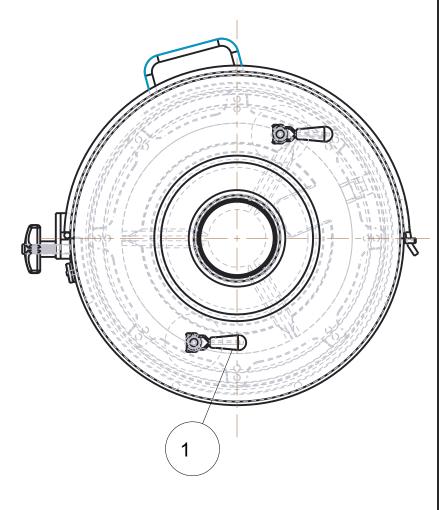

## NOTE:

1) INSERT BENT TABS INTO SLOTTED TABS AS SHOWN

2) CLOSE LID ALLOWING THE CLEVIS TABS TO REST ON THE STUDS

DETAIL A SCALE 0.400

| 8    | SCREW_SET_250-28X0500   Screw, Set - 0.25-28x0.50 |                                        | 2   |  |
|------|---------------------------------------------------|----------------------------------------|-----|--|
| 7    | M90-462-01                                        | Bracket, Filter Strap                  |     |  |
| 6    | M500-222-01_                                      | Wrap, 2" Wide Exhaust                  |     |  |
| 5    | M310-426-01                                       | Knob, 1/2-13 Thd'd Hand                |     |  |
| 4    | M281-441-02                                       | Lid Weldment (Bolt-on)                 |     |  |
| 3    | M281-434-02                                       | Housing, weldment 16" filter (Bolt-on) |     |  |
| 2    | M281-433-21                                       | Pad, retainer                          |     |  |
| 1    | M281-430-21                                       | Handle, reverse action                 |     |  |
| ITEM | PART NUMBER                                       | DESCRIPTION                            | QTY |  |