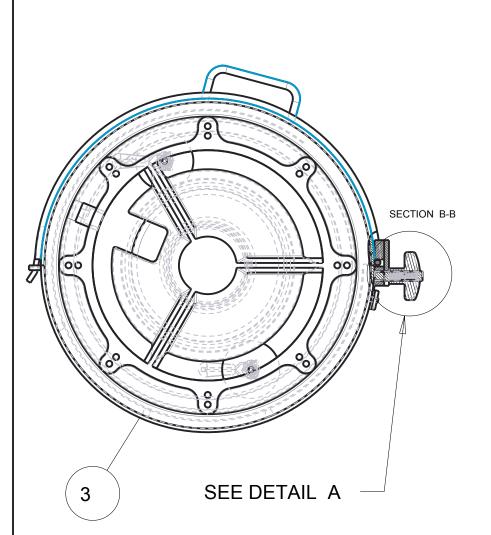

## NOTE:

1) INSERT BENT TABS INTO SLOTTED TABS AS SHOWN

2) CLOSE LID ALLOWING THE CLEVIS TABS TO REST ON THE STUDS

DETAIL A SCALE 0.400

| 8    | SCREW_SET_250-28X0500   Screw, Set - 0.25-28x0.50 |                                        | 2   |  |
|------|---------------------------------------------------|----------------------------------------|-----|--|
| 7    | M90-462-01                                        | Bracket, Filter Strap                  |     |  |
| 6    | M500-222-01_                                      | Wrap, 2" Wide Exhaust                  |     |  |
| 5    | M310-426-01                                       | Knob, 1/2-13 Thd'd Hand                |     |  |
| 4    | M281-441-02                                       | Lid Weldment (Bolt-on)                 |     |  |
| 3    | M281-434-02                                       | Housing, weldment 16" filter (Bolt-on) |     |  |
| 2    | M281-433-21                                       | Pad, retainer                          |     |  |
| 1    | M281-430-21                                       | Handle, reverse action                 |     |  |
| ITEM | PART NUMBER                                       | DESCRIPTION                            | QTY |  |