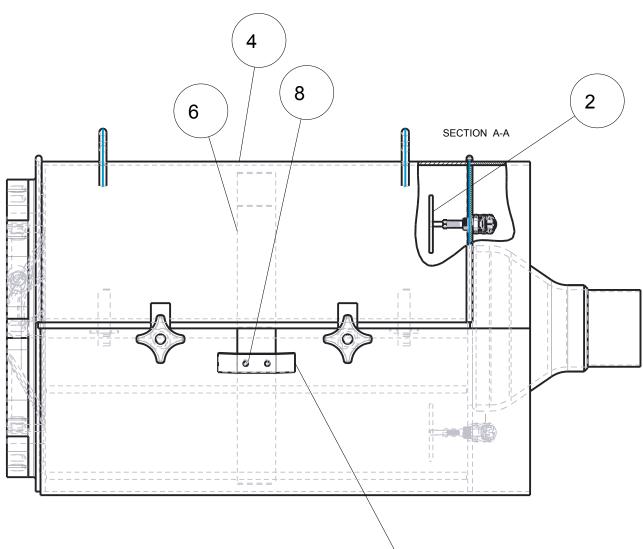

## NOTE:

1) INSERT BENT TABS INTO SLOTTED TABS AS SHOWN

2) CLOSE LID ALLOWING THE CLEVIS TABS TO REST ON THE STUDS

DETAIL A SCALE 0.400

| 8    | SCREW_SET_250-28X0500   Screw, Set - 0.25-28x0.50 |                                        | 2   |  |
|------|---------------------------------------------------|----------------------------------------|-----|--|
| 7    | M90-462-01                                        | Bracket, Filter Strap                  |     |  |
| 6    | M500-222-01_                                      | Wrap, 2" Wide Exhaust                  |     |  |
| 5    | M310-426-01                                       | Knob, 1/2-13 Thd'd Hand                |     |  |
| 4    | M281-441-02                                       | Lid Weldment (Bolt-on)                 |     |  |
| 3    | M281-434-02                                       | Housing, weldment 16" filter (Bolt-on) |     |  |
| 2    | M281-433-21                                       | Pad, retainer                          |     |  |
| 1    | M281-430-21                                       | Handle, reverse action                 |     |  |
| ITEM | PART NUMBER                                       | DESCRIPTION                            | QTY |  |