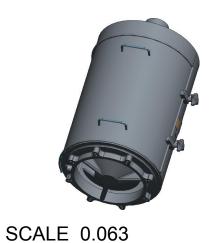

## NOTE:

1) INSERT BENT TABS INTO SLOTTED TABS AS SHOWN

2) CLOSE LID ALLOWING THE CLEVIS TABS TO REST ON THE STUDS

DETAIL A SCALE 0.400

| 8    | SCREW_SET_250-28X0500   Screw, Set - 0.25-28x0.50 |                                        | 2   |  |
|------|---------------------------------------------------|----------------------------------------|-----|--|
| 7    | M90-462-01                                        | Bracket, Filter Strap                  |     |  |
| 6    | M500-222-01_                                      | Wrap, 2" Wide Exhaust                  |     |  |
| 5    | M310-426-01                                       | Knob, 1/2-13 Thd'd Hand                |     |  |
| 4    | M281-441-02                                       | Lid Weldment (Bolt-on)                 |     |  |
| 3    | M281-434-02                                       | Housing, weldment 16" filter (Bolt-on) |     |  |
| 2    | M281-433-21                                       | Pad, retainer                          |     |  |
| 1    | M281-430-21                                       | Handle, reverse action                 |     |  |
| ITEM | PART NUMBER                                       | DESCRIPTION                            | QTY |  |

TOLERANCES Linear unless noted Machined:  $\pm 0.005$ Fabricated:  $\pm 0.001$ Angular:  $\pm 1/2^{\circ}$ Surface finish 125 Third angle projection

|          |              |             |                                        | DRY SYSTEMS                                                                | Housing, 16" Filter (Bolt-on) |            |                | No. Regd |
|----------|--------------|-------------|----------------------------------------|----------------------------------------------------------------------------|-------------------------------|------------|----------------|----------|
|          |              |             |                                        | TECHNOLOGIES                                                               | 0.200                         | 10/13/2015 | Дгамп Ву<br>ЈЕ | )F       |
|          |              |             |                                        | 10420 RISING COURT<br>WOODRIDGE, IL 60517                                  | Material S                    | ee BOM     | Approved By    |          |
| 1<br>REV | 7/16<br>DATE | JDF<br>NAME | Updated to model rev level DESCRIPTION | Phone: 630-427-2051<br>Fax: 630-427-1036<br>E-Mail: eng@drysystemstech.com | Drawing No.                   | M28        | 1-430          | 0-03     |