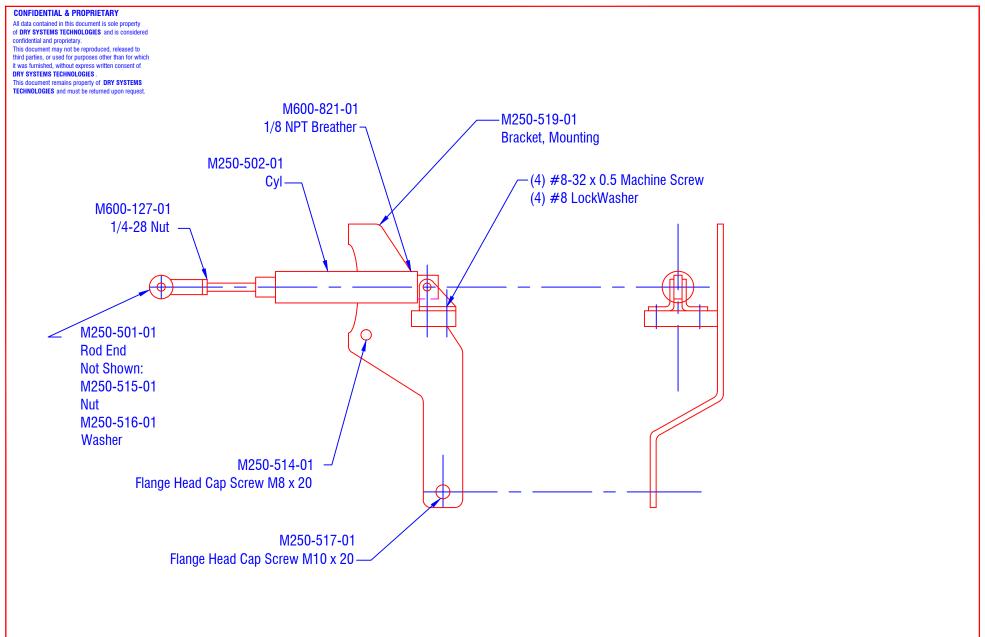

## SECTION 2-05

| TOLERANCES<br>Linear unless noted                    |           |                |                                                                         | FUEL S              | HUT-OFF ASS'Y |             | NO REOD |  |
|------------------------------------------------------|-----------|----------------|-------------------------------------------------------------------------|---------------------|---------------|-------------|---------|--|
| Machined: ±0.005                                     | $\square$ |                | TECHNOLOGIES                                                            | SCALE<br>NONE       | 2 May 05      | R Gibbs     |         |  |
| Fabricated: $\pm 0.01$<br>Angular: $\pm 1/2^{\circ}$ | H         |                |                                                                         | See Detail Drawings |               | APPROVED BY |         |  |
| Surface finish 125                                   | REV D     | AE DESCRIPTION | Phone: 630-427-2051 Fax: 630-427-1036<br>E-Mail: eng@drysystemstech.com | DRAWING NO          | M250-106      | 5-01        |         |  |