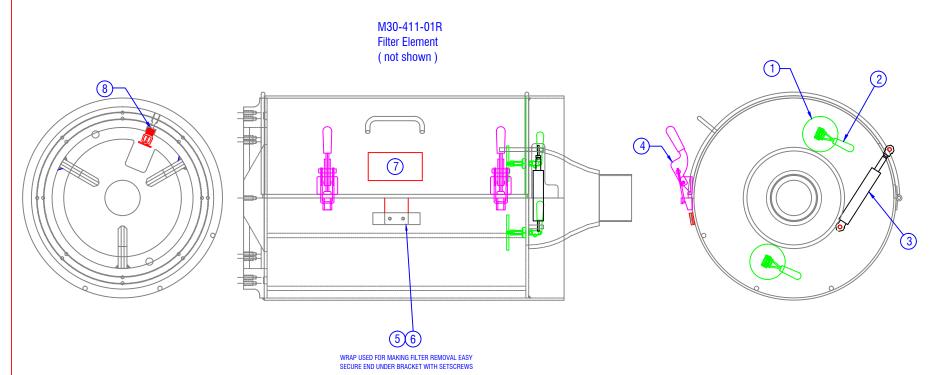

This document remains property of **DRY SYSTEMS TECHNOLOGIES** and must be returned upon request.

| Item No | Q'ty. | PART NUMBER | DESCRIPTION                         |  |  |
|---------|-------|-------------|-------------------------------------|--|--|
|         | 1     | M281-430-01 | 16" Filter Housing - Includes 1 - 7 |  |  |
| 1       | 2     | M281-433-21 | Retainer Pad                        |  |  |
| 2       | 2     | M281-430-21 | Reverse Action Handle               |  |  |
| 3       | 1     | M90-432-01  | Lid Lift Cylinder                   |  |  |
| 4       | 2     | M90-431-01  | Latch                               |  |  |
| 5       | 2     |             | Setscrew, 0.25-28x0.50"             |  |  |
| 6       | 60"   | M500-222-01 | Wrap, 2" Wide Exhaust               |  |  |
| 7       | 1     | M350-657-04 | Decal - DST Filter Housing          |  |  |
| 8       | 1     | M250-541-01 | Sprinkler Head - Sold Separately    |  |  |