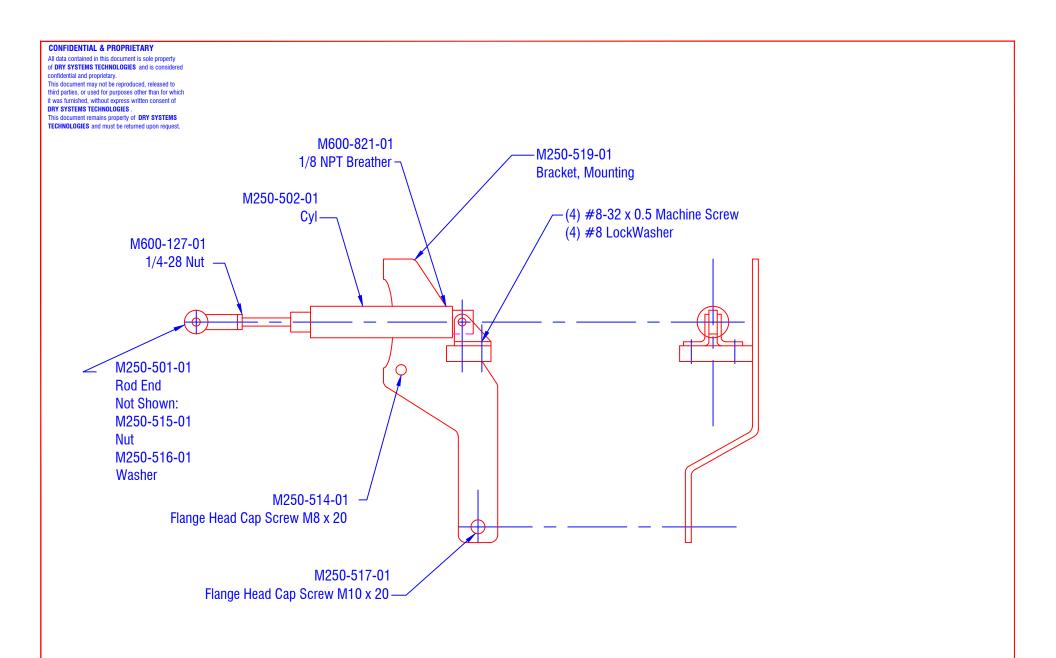

| TOLERANCES                              | - |  | DRY SYSTEMS                                                                                    | FUEL S        | HUT-OFF ASS"     | Y                   | NO REQD<br>1 |  |
|-----------------------------------------|---|--|------------------------------------------------------------------------------------------------|---------------|------------------|---------------------|--------------|--|
| Linear unless noted<br>Machined: ±0.005 | + |  | TECHNOLOGIES                                                                                   | SCALE<br>NONE | DATE<br>2 May 05 | DRAWN BY<br>R Gibbs |              |  |
| Fabricated: ±0.01                       |   |  | 8102 LEMONT ROAD, SUITE 700