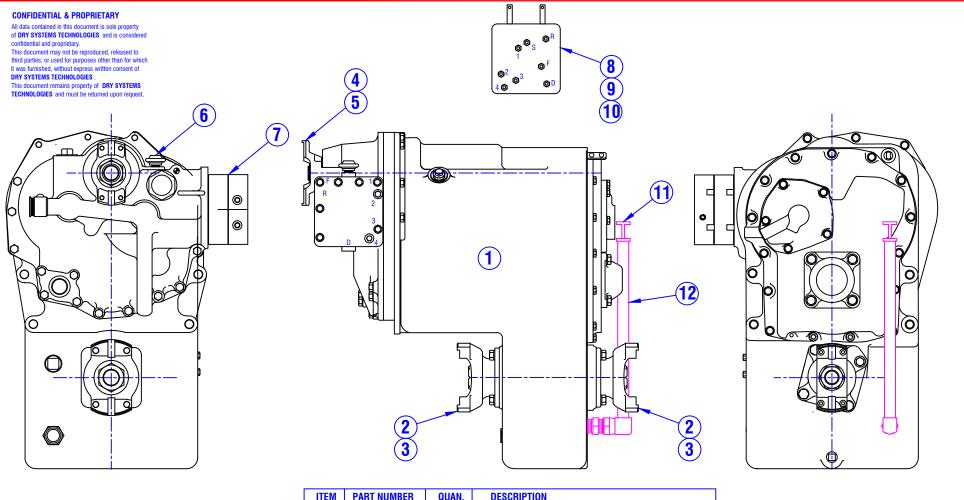

| ITEM | PART NUMBER  | QUAN. | DESCRIPTION                                     |
|------|--------------|-------|-------------------------------------------------|
| 1    | M350-501-01  | 1     | TRANSMISSION, 4 SPEED, COMPLETE - Includes 1-10 |
| 2    | M350-501-02A | 2     | OUTPUT YOKE                                     |
| 3    | M350-501-209 | 2     | O-RING, OUTPUT YOKE                             |
| 4    | M507-655-01  | 1     | INPUT YOKE                                      |
| 5    | M350-501-11  | 1     | O-RING, INPUT YOKE                              |
| 6    | M350-501-08  | 1     | BREATHER, TRANSMISSION                          |
| 7    | M350-501-09  | 1     | MODULATOR VALVE                                 |
| 8    | M350-612-01  | 1     | CONTROL VALVE, TRANSMISSION                     |
| 9    | M350-501-10  | 1     | REMOTE ADAPTER PLATE, CONTROL VALVE             |
| 10   | M350-501-184 | 1     | GASKET, CONTROL VALVE                           |
| 11   | M350-644-01  | 1     | DIPSTICK, TRANSMISSION                          |
| 12   | M350-644-02  | 1     | DIPSTICK TUBE, TRANSMISSION                     |