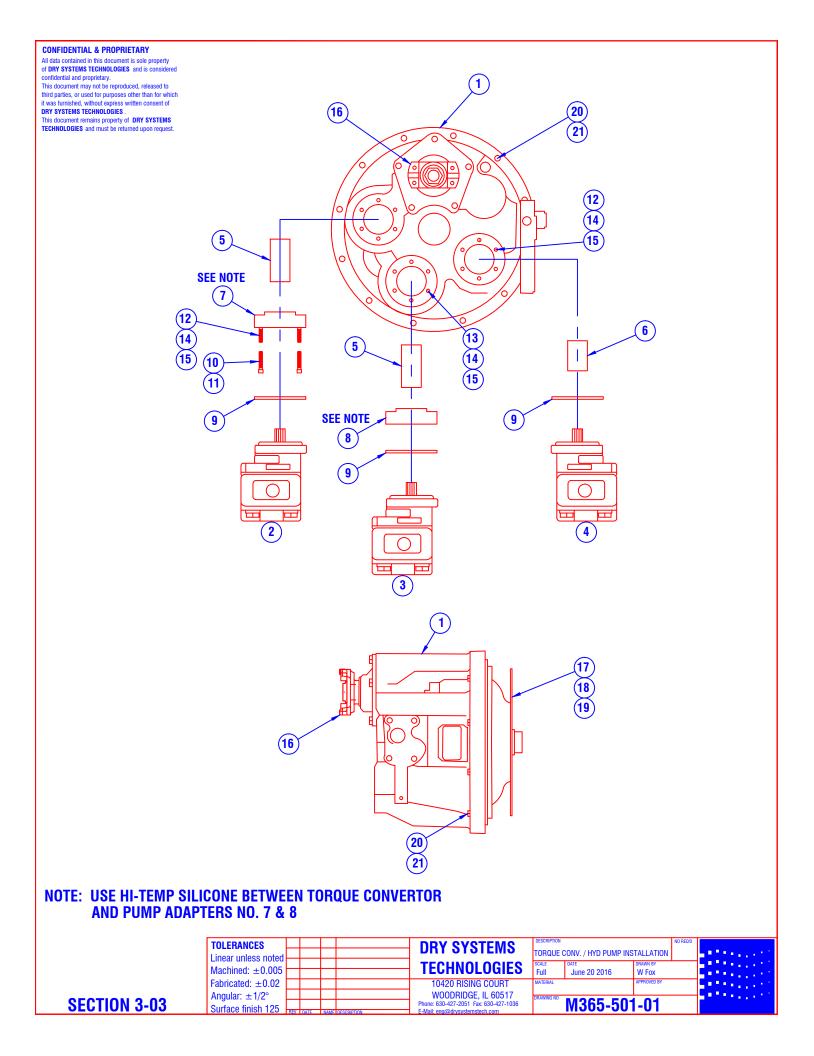

## TORQUE CONVERTOR / HYD PUMP INSTALLATION

| <br>ITEM | PART NUMBER | QUAN. | DESCRIPTION                                     | Notes                            |
|----------|-------------|-------|-------------------------------------------------|----------------------------------|
|          | M365-501-01 |       | TORQUE CONVERTOR KIT                            | Includes # 1,4,5,6,17 &22        |
| 1        | M365-501-02 | 1     | TORQUE CONVERTOR                                |                                  |
| 2        | M192-544-01 | 1     | PUMP, HYD, BRAKE, 10 GPM                        |                                  |
| 3        | M350-665-01 | 1     | PUMP, HYD, MAIN, 28 GPM                         |                                  |
| 4        | M365-501-13 | 1     | PUMP, CHARGE                                    |                                  |
| 5        | M350-650-01 | 2     | COUPLING ASSEMBLY                               |                                  |
| 6        | M350-500-03 | 1     | SLEEVE, CONVERTOR, CHARGE PUMP                  |                                  |
| 7        | M350-660-02 | 1     | ADAPTER, PUMP, 6 BOLT, OFFSET MOUNT             |                                  |
| 8        | M350-660-01 | 1     | ADAPTER, PUMP, 6 BOLT                           |                                  |
| 9        | M350-659-01 | 3     | GASKET, PUMP, CONVERTOR, 6 BOLT                 |                                  |
| 10       | M515-500-06 | 6     | SOCKET HEAD CAPSCREW, 3/8-16 X 1 GR8            |                                  |
| 11       | M150-538-01 | 6     | LOCK WASHER, HIGH COLLAR, 3/8                   |                                  |
| 12       | M515-590-01 | 12    | STUD, 3/8-24 X 3/4 - 3/8-16 X 1/2 1 1/2 OAL GR8 |                                  |
| 13       | M515-590-02 | 6     | STUD, 3/8-24 X 1 - 3/8-16 X 3/4 2 3/4 OAL GR8   |                                  |
| 14       | M600-109-01 | 18    | NUTS, 3/8                                       |                                  |
| 15       | M600-123-01 | 18    | LOCK WASHER, 3/8                                |                                  |
| 16       | M507-655-01 | 1     | YOKE, OUTPUT, 6C                                |                                  |
| 17       | M510-534-01 | 1     | FLEX PLATE KIT                                  |                                  |
| 18       | M515-500-20 | 8     | HEX HEAD CAPSCREW, 3/8-24 X 1 1/2 GR8           | Flex Plate to Flywheel           |
| 19       | M515-530-02 | 8     | NORD LOCK WASHERS, 3/8                          | Flex Plate to Flywheel           |
| 20       | M515-500-07 | 12    | HEX HEAD CAPSCREW, M10-1.5 X 60 GR8             | Torque Convertor to Bell Housing |
| 21       | M150-535-01 | 12    | LOCK WASHER, M10                                | Torque Convertor to Bell Housing |
| 22       | M350-592-01 | 1     | TRANSMISSION FILTER ASSEMBLY                    | Not Shown Ref Section 5-32       |
|          |             |       |                                                 |                                  |