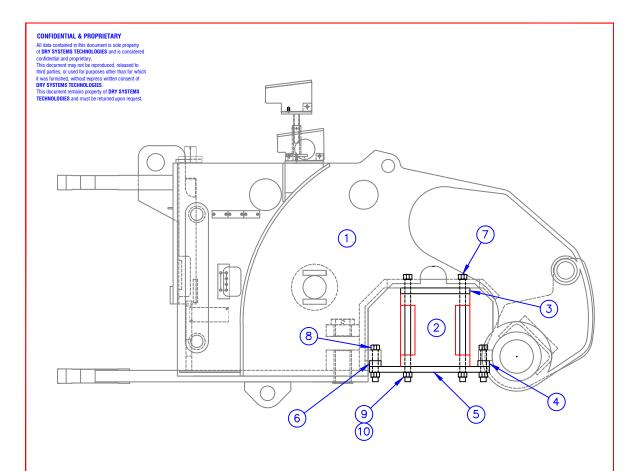

| ITEM | PART NUMBER | QUAN. | DESCRIPTION                                             |
|------|-------------|-------|---------------------------------------------------------|
| 1    | M350-200-02 | 1     | FRONT FRAME                                             |
| 2    | M350-502-01 | 1     | AXLE, FRONT, NO SPIN                                    |
| 3    | M350-220-01 | 2     | PLATE, AXLE MOUNT, SPACER, UPPER                        |
| 4    | M350-223-01 | 2     | PLATE, AXLE MOUNT, SPACER, FRONT                        |
| 5    | M350-219-01 | 2     | PLATE, AXLE MOUNT, LOWER                                |
| 6    | M350-221-01 | 2     | PLATE, AXLE MOUNT, SPACER, REAR                         |
| 7    | M600-113-01 | 8     | CAPSCREW, HEX HEAD, 1"- 8 X 18" GR8 TORQUE 680 FT/LBS   |
| 8    | M600-119-01 | 8     | CAPSCREW, HEX HEAD, 1"-8 X 5 1/2" GR8 TORQUE 680 FT/LBS |
| 9    | M600-160-01 | 16    | FLAT WASHER, 1" SAE                                     |
| 10   | M515-560-02 | 16    | NUT, TOP LOCK, 1"                                       |