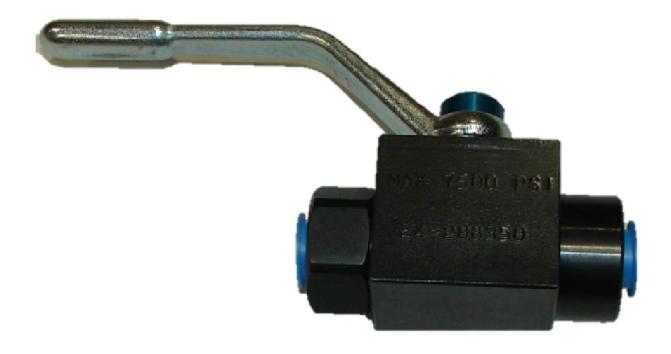

## **CONFIDENTIAL & PROPRIETARY**

All data contained in this document is sole property of **DRY SYSTEMS TECHNOLOGIES** and is considered confidential and proprietary.

This document may not be reproduced, released to third parties, or used for purposes other than for which it was furnished, without express written consent of DRY SYSTEMS TECHNOLOGIES.

This document remains property of DRY SYSTEMS
TECHNOLOGIES and must be returned upon request.



| TOLERANCES          |     |      |                                                  |             | Γ |
|---------------------|-----|------|--------------------------------------------------|-------------|---|
| Linear unless noted |     |      |                                                  |             |   |
| Machined: ±0.005    |     |      | <u> </u>                                         |             |   |
| Fabricated: +0.02   |     |      | _                                                |             | H |
|                     |     |      | <del>                                     </del> |             | l |
| Angular: ±1/2°      |     |      | $\vdash$                                         |             | l |
| Surface finish 125  | REV | DATE | NAME