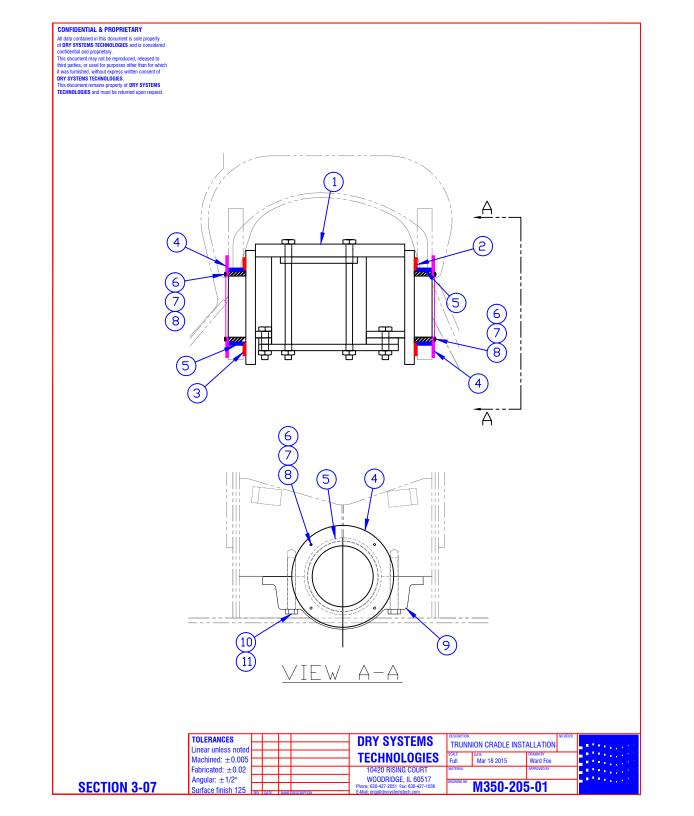

## TRUNNION, CRADLE INSTALLATION

| ITEM | PART NUMBER | QUAN. | DESCRIPTION                          | Notes              |
|------|-------------|-------|--------------------------------------|--------------------|
|      |             |       |                                      | _                  |
| 1    | M350-205-01 | 1     | CRADLE, AXLE TRUNNION                |                    |
| 2    | M350-515-01 | 1     | WEAR RING, FLAT, AXLE OSC            |                    |
| 3    | M350-516-01 | 1     | WEAR RING, FLAT, AXLE OSC            |                    |
| 4    | M350-595-01 | 2     | PLATE, CAP REAR AXLE CRADLE          |                    |
| 5    | M350-529-01 | 2     | BUSHING, RING, AXLE OSC              |                    |
| 6    | M503-517-01 | 8     | CAPSCREW, HEX HEAD, 3/8-16 X 1 GR8   |                    |
| 7    | M515-530-01 | 8     | FLAT WASHER 3/8                      |                    |
| 8    | M600-123-01 | 8     | LOCK WASHER 3/8                      |                    |
| 9    | M350-594-01 | 2     | CAP, TRUNNION, REAR AXLE             |                    |
| 10   | M600-118-01 | 4     | CAPSCREW, HEX HEAD, 1 1/4-12 X 8 GR8 | TORQUE 2000 FT LBS |
| 11   | M601-529-01 | 4     | FLAT WASHER 11/4 SAE                 |                    |