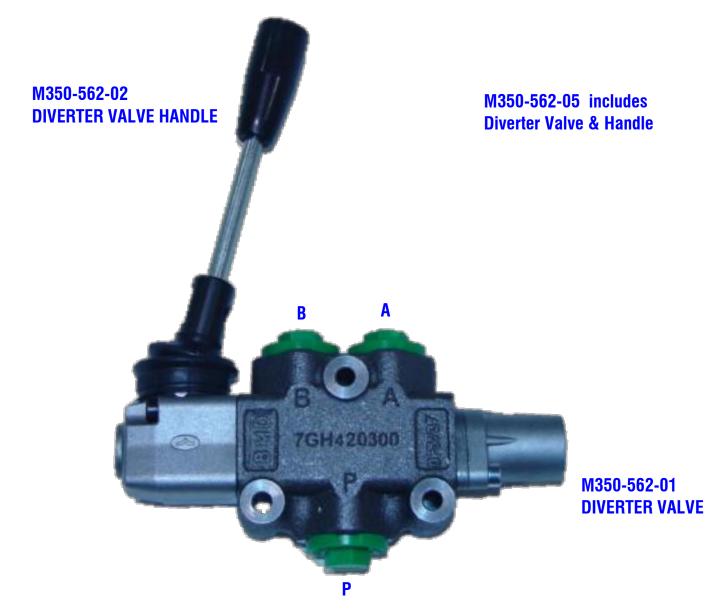

DRY SYSTEMS TECHNOLOGIES.
This document remains property of DRY SYSTEMS
TECHNOLOGIES and must be returned upon request.

| TOLERANCES          |  |  |  | DRY SYSTEMS                           | DESCRIPTION |              |             | NO REO'D |                                                                                                                                                                                                                                                                                                                                                                                                                                                                                                                                                                                                                                                                                                                                                                                                                                                                                                                                                                                                                                                                                                                                                                                                                                                                                                                                                                                                                                                                                                                                                                                                                                                                                                                                                                                                                                                                                                                                                                                                                                                                                                                                |
|---------------------|--|--|--|---------------------------------------|-------------|--------------|-------------|----------|--------------------------------------------------------------------------------------------------------------------------------------------------------------------------------------------------------------------------------------------------------------------------------------------------------------------------------------------------------------------------------------------------------------------------------------------------------------------------------------------------------------------------------------------------------------------------------------------------------------------------------------------------------------------------------------------------------------------------------------------------------------------------------------------------------------------------------------------------------------------------------------------------------------------------------------------------------------------------------------------------------------------------------------------------------------------------------------------------------------------------------------------------------------------------------------------------------------------------------------------------------------------------------------------------------------------------------------------------------------------------------------------------------------------------------------------------------------------------------------------------------------------------------------------------------------------------------------------------------------------------------------------------------------------------------------------------------------------------------------------------------------------------------------------------------------------------------------------------------------------------------------------------------------------------------------------------------------------------------------------------------------------------------------------------------------------------------------------------------------------------------|
| Linear unless noted |  |  |  | DITTOTOTEMO                           | BRAKE       | E TEST VALVE |             | 2        | a P. C. C. C. C.                                                                                                                                                                                                                                                                                                                                                                                                                                                                                                                                                                                                                                                                                                                                                                                                                                                                                                                                                                                                                                                                                                                                                                                                                                                                                                                                                                                                                                                                                                                                                                                                                                                                                                                                                                                                                                                                                                                                                                                                                                                                                                               |
| Machined: +0.005    |  |  |  | TECHNOLOGIES                          | SCALE       | DATE         | DRAWN BY    |          | 40.00                                                                                                                                                                                                                                                                                                                                                                                                                                                                                                                                                                                                                                                                                                                                                                                                                                                                                                                                                                                                                                                                                                                                                                                                                                                                                                                                                                                                                                                                                                                                                                                                                                                                                                                                                                                                                                                                                                                                                                                                                                                                                                                          |
| Machined: ±0.005    |  |  |  | ILUIINULUUILU                         | Full        | June 16,2015 | W Fox       |          | ARTERIOR STATE                                                                                                                                                                                                                                                                                                                                                                                                                                                                                                                                                                                                                                                                                                                                                                                                                                                                                                                                                                                                                                                                                                                                                                                                                                                                                                                                                                                                                                                                                                                                                                                                                                                                                                                                                                                                                                                                                                                                                                                                                                                                                                                 |
| Fabricated: ±0.02   |  |  |  | 10420 RISING COURT                    | MATERIAL    |              | APPROVED BY |          | A CONTRACTOR OF THE PARTY OF TH |
| Angular: ±1/2°      |  |  |  | WOODRIDGE, IL 60517                   | DRAWING NO  |              | <del></del> |          | 4.55                                                                                                                                                                                                                                                                                                                                                                                                                                                                                                                                                                                                                                                                                                                                                                                                                                                                                                                                                                                                                                                                                                                                                                                                                                                                                                                                                                                                                                                                                                                                                                                                                                                                                                                                                                                                                                                                                                                                                                                                                                                                                                                           |
| Surface finish 125  |  |  |  | Phone: 630-427-2051 Fax: 630-427-1036 |             | M350-56      | <b>2-05</b> |          |                                                                                                                                                                                                                                                                                                                                                                                                                                                                                                                                                                                                                                                                                                                                                                                                                                                                                                                                                                                                                                                                                                                                                                                                                                                                                                                                                                                                                                                                                                                                                                                                                                                                                                                                                                                                                                                                                                                                                                                                                                                                                                                                |