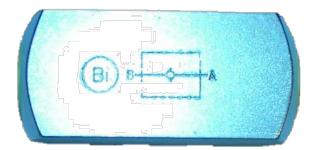

## **CONFIDENTIAL & PROPRIETARY**

All data contained in this document is sole property of **DRY SYSTEMS TECHNOLOGIES** and is considered confidential and proprietary.

This document may not be reproduced, released to third parties, or used for purposes other than for which it was furnished, without express written consent of DRY SYSTEMS TECHNOLOGIES.

This document remains property of **DRY SYSTEMS TECHNOLOGIES** and must be returned upon request.



A

| TOLERANCES           |   |             |  |
|----------------------|---|-------------|--|
| Linear unlane meterl |   |             |  |
| Linear unless noted  |   |             |  |
| Machined: ±0.005     | - | -           |  |
| Fabricated: . 0.00   | _ | <del></del> |  |
| Fabricated: ±0.02    |   |             |  |
| Angular: ±1/2°       |   |             |  |
| Surface finish 125   |   |             |  |
| Sunace union 125     | _ | <br>_       |  |

DRY SYSTEMS TECHNOLOGIES

HYDRAULIC CHECK VALVE