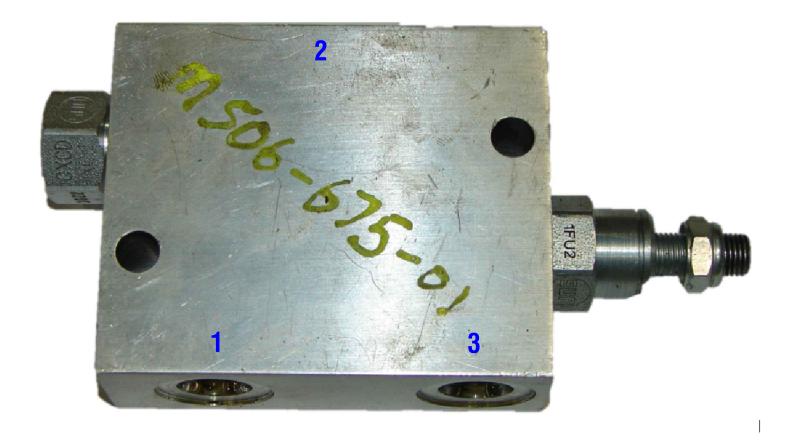

DRY SYSTEMS TECHNOLOGIES

10420 RISING COURT MATERIAL
WOODRIDGE, IL 60517
Phone: 630-427-2051 Fax: 630-427-1036
E-Mail: engodynysytemstech.com

DESCRIPTION

PRESSURE REDUCING VALVE

1

SCALE DATE Sept 04 2018 W Fox APPROVED BY

MATERIAL DRAWNING NO

M506-675-01