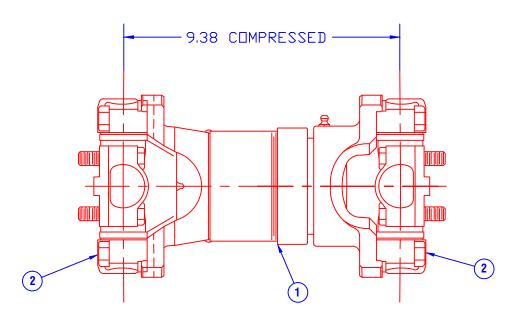

This document remains property of DRY SYSTEMS

TECHNOLOGIES and must be returned upon request.

| ITEM | PART NUMBER | QUAN. | DESCRIPTION                  |  |  |  |
|------|-------------|-------|------------------------------|--|--|--|
| 1    | M350-519-01 | 1     | DRIVE LINE Includes U-Joints |  |  |  |
| 2    | M506-626-01 | 2     | UNIVERSAL JOINT              |  |  |  |
|      |             |       |                              |  |  |  |