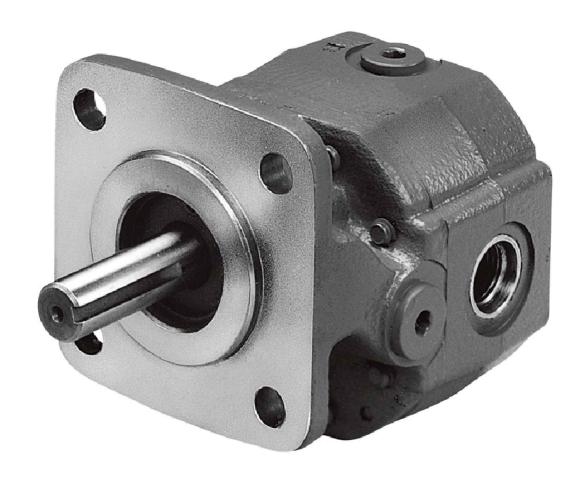

DRY SYSTEMS TECHNOLOGIES

10420 RISING COURT WOODRIDGE, IL 60517 Phone: 630-427-2051 Fax: 630-427-1036 E-Mail: eng@drysystemstech.com

| M375-530-03                        |               |             |  |  |  |
|------------------------------------|---------------|-------------|--|--|--|
| MATERIAL                           |               | APPROVED BY |  |  |  |
| SCALE<br>Full                      | April 17 2018 | W Fox       |  |  |  |
| DESCRIPTION HYDRAULIC BLOWER MOTOR |               |             |  |  |  |