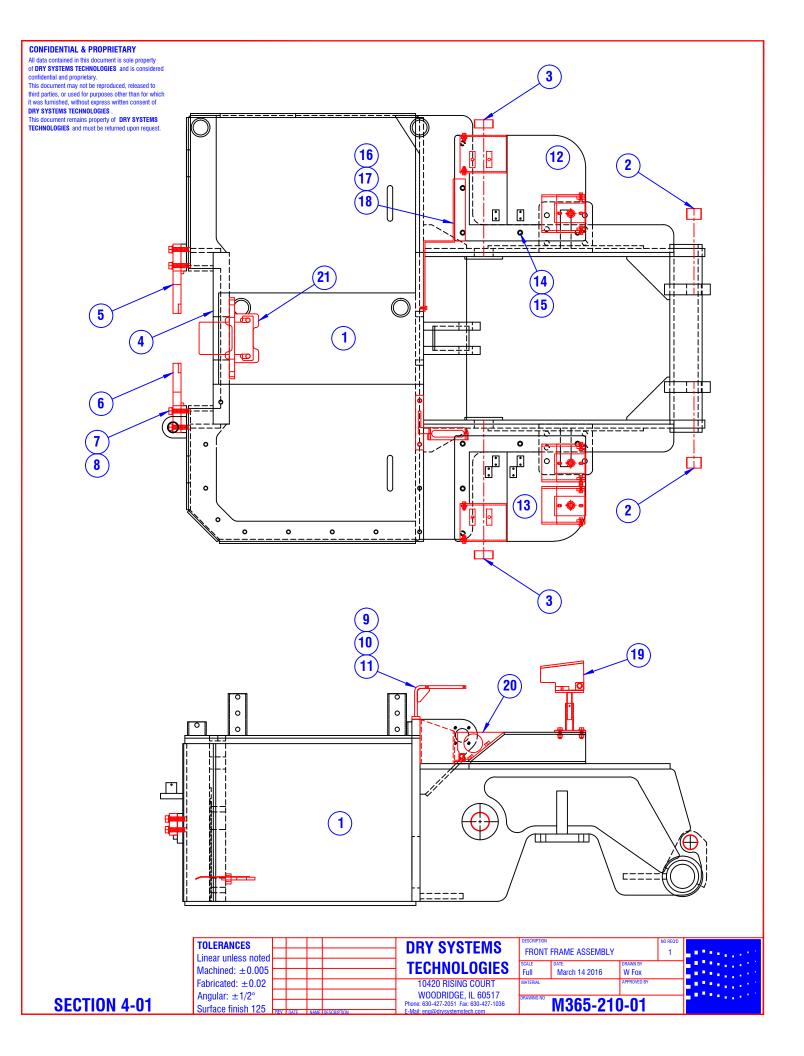

## FRONT FRAME ASSEMBLY

| ITEM | PART NUMBER | QUAN. | DESCRIPTION                           | NOTES                     |
|------|-------------|-------|---------------------------------------|---------------------------|
|      | M365-210-01 | 1     | FRONT FRAME ASSEMBLY                  | Includes items 1 - 4      |
| 1    | M365-210-02 | 1     | FRONT FRAME WELDMENT                  |                           |
| 2    | M192-224-01 | 2     | BUSHING, FRONT FRAME                  |                           |
| 3    | M350-601-01 | 2     | BUSHING, BOOM, BOOM TO FRAME          |                           |
| 4    | M365-210-05 | 1     | BEARING STATIONARY PLATE              |                           |
| 5    | M365-210-07 | 1     | OSCILLATION STOP, ONSIDE              |                           |
| 6    | M365-210-06 | 1     | OSCILLATION STOP, OFFSIDE             |                           |
| 7    | M515-500-25 | 8     | HEX HEAD CAPSCREW, 3/4-10 X 3 GR8     |                           |
| 8    | M515-530-04 | 8     | LOCKWASHER, 3/4                       |                           |
| 9    | M365-210-11 | 1     | HOSE RETAINER                         |                           |
| 10   | M507-505-01 | 2     | HEX HEAD CAPSCREW, 5/16-18 X 2 GR8    |                           |
| 11   | M600-126-01 | 2     | LOCKWASHER, 5/16                      |                           |
| 12   | M365-210-09 | 1     | FENDER, FRONT FRAME, ONSIDE           | Specify Onside or Offside |
| 13   | M365-210-09 | 1     | FENDER, FRONT FRAME, OFFSIDE          | Specify Onside or Offside |
| 14   | M515-500-05 | 10    | HEX HEAD CAPSCREW, 1/2-13 X 1 1/2 GR8 |                           |
| 15   | M600-110-01 | 10    | LOCKWASHER, 1/2                       |                           |
| 16   | M365-210-10 | 1     | GUARD, CAB                            |                           |
| 17   | M503-507-01 | 1     | HEX HEAD CAPSCREW, 3/8-16 X 1 GR8     |                           |
| 18   | M600-123-01 | 1     | LOCKWASHER, 3/8                       |                           |
| 19   | M350-264-03 | 2     | HEAD LIGHT ASSEMBLY                   | REF 4-15                  |
| 20   | M365-216-01 | 2     | RIBLIGHT ASSEMBLY                     | REF 4-15                  |
| 21   | M365-210-08 | 1     | MOUNT, CARRIER BEARING                |                           |