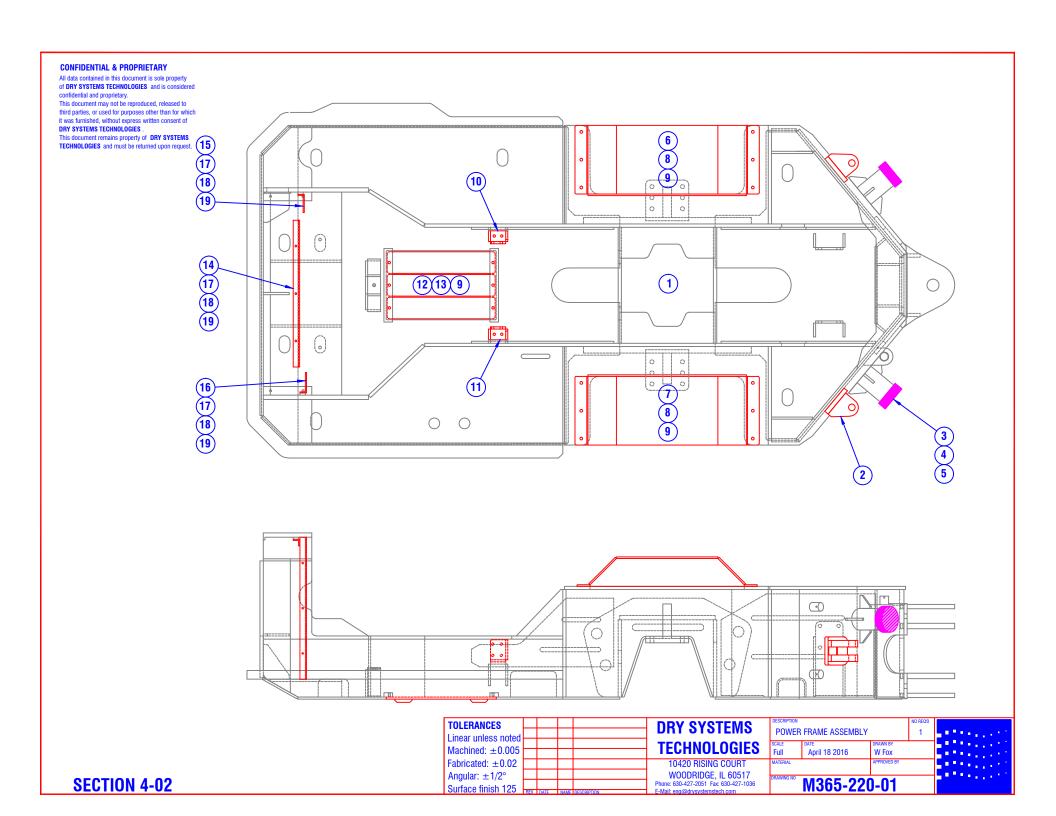

## POWER FRAME ASSEMBLY

| ITEM | PART NUMBER | QUAN. | DESCRIPTION                            | NOTES                     |
|------|-------------|-------|----------------------------------------|---------------------------|
|      | M365-220-01 | 1     | POWER FRAME ASSEMBLY                   | Includes items 1 - 2      |
| 1    | M365-220-02 | 1     | WELDMENT, POWER FRAME                  |                           |
| 2    | M365-220-03 | 2     | MOUNT, STEER CYLINDER                  |                           |
| 3    | M192-573-02 | 2     | STOP BLOCK                             |                           |
| 4    | M330-509-08 | 2     | CAPSCREW, HEX HEAD, 3/4-10 X 2 1/4 GR8 |                           |
| 5    | M330-509-00 | 2     | FLAT WASHER, 3/4                       |                           |
| 6    | M365-220-04 | 1     | FENDER, POWER FRAME, ONSIDE            | Specify onside or offside |
| 7    | M365-220-04 | 1     | FENDER, POWER FRAME, OFFSIDE           | Specify onside or offside |
| 8    | M515-500-05 | 12    | CAPSCREW, HEX HEAD, 1/2-13 X 1 1/2 GR8 |                           |
| 9    | M600-110-01 | 18    | LOCK WASHER, 1/2                       |                           |
| 10   | M365-220-06 | 1     | MOTOR MOUNT, FPT N45, ONSIDE           |                           |
| 11   | M365-220-07 | 1     | MOTOR MOUNT, FPT N45, OFFSIDE          |                           |
| 12   | M365-220-05 | 3     | PLATE, BOTTOM ACCESS COVERS            |                           |
| 13   | M600-105-01 | 6     | CAPSCREW, HEX HEAD, 1/2-13 X 1 3/4 GR8 |                           |
| 14   | M365-220-10 | 1     | RADIATOR SEAL, TOP                     |                           |
| 15   | M365-220-11 | 1     | RADIATOR SEAL, ONSIDE                  |                           |
| 16   | M365-220-12 | 1     | RADIATOR SEAL, OFFSIDE                 |                           |
| 17   | M515-500-18 | 9     | CAPSCREW, HEX HEAD, 3/8-16 X 3/4 GR8   |                           |
| 18   | M250-107-05 | 9     | FLAT WASHER, 3/8                       |                           |
| 19   | M600-123-01 | 9     | LOCKWASHER, 3/8                        |                           |
|      |             |       |                                        |                           |