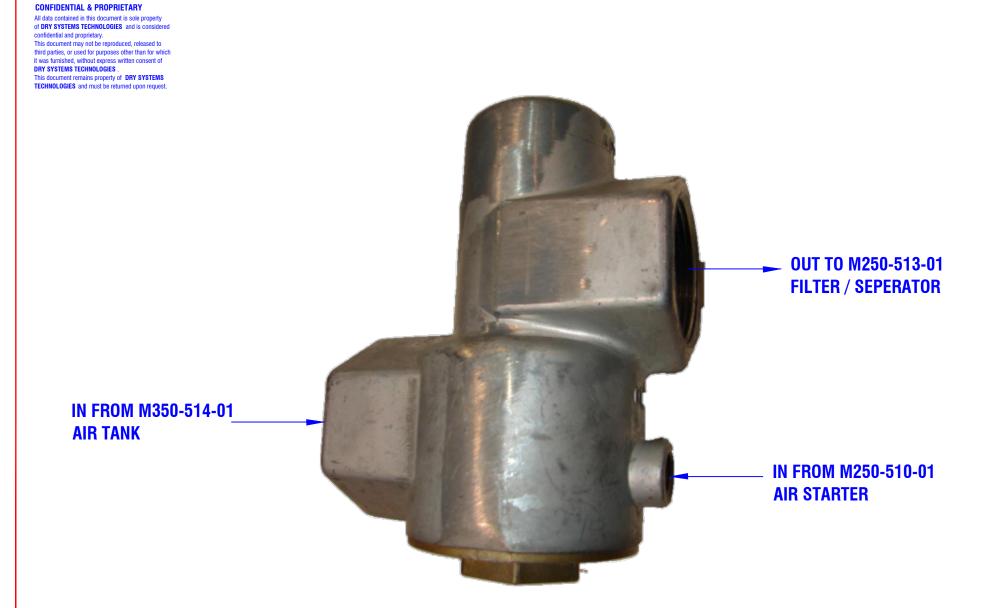

| TOLERANCES                                                                 |     |      |      |             | DRY SYSTEMS                           | DESCRIPTION |                      |             | NO REQ'D |                                                                                                                 |
|----------------------------------------------------------------------------|-----|------|------|-------------|---------------------------------------|-------------|----------------------|-------------|----------|-----------------------------------------------------------------------------------------------------------------|
| Linear unless noted                                                        |     |      |      |             |                                       | STARTE      | R RELAY VALVE        |             | 1        |                                                                                                                 |
|                                                                            |     |      |      |             |                                       |             |                      | DRAWN BY    |          |                                                                                                                 |
| Machined: ±0.005                                                           |     |      |      |             | TECHNOLOGIES                          | None        | July 14,2015         | W Fox       |          | 1997 - 1997 - 1997 - 1997 - 1997 - 1997 - 1997 - 1997 - 1997 - 1997 - 1997 - 1997 - 1997 - 1997 - 1997 - 1997 - |
| Fabricated: ±0.02                                                          |     |      |      |             | 10420 RISING COURT                    | MATERIAL    |                      | APPROVED BY |          | and the second second                                                                                           |
| Angular: $\pm 1/2^{\circ}$                                                 |     |      |      |             | WOODRIDGE, IL 60517                   | DRAWING NO  |                      | L           |          | and the second second                                                                                           |
| · · · ·                                                                    |     |      |      |             | Phone: 630-427-2051 Fax: 630-427-1036 |             | M250-51 <sup>-</sup> | 1-01        |          |                                                                                                                 |
| Fabricated: $\pm 0.02$<br>Angular: $\pm 1/2^{\circ}$<br>Surface finish 125 | RFV | DATE | NAME | DESCRIPTION | <br>WOODRIDGE, IL 60517               |             | M250-51 <sup>-</sup> |             |          |                                                                                                                 |