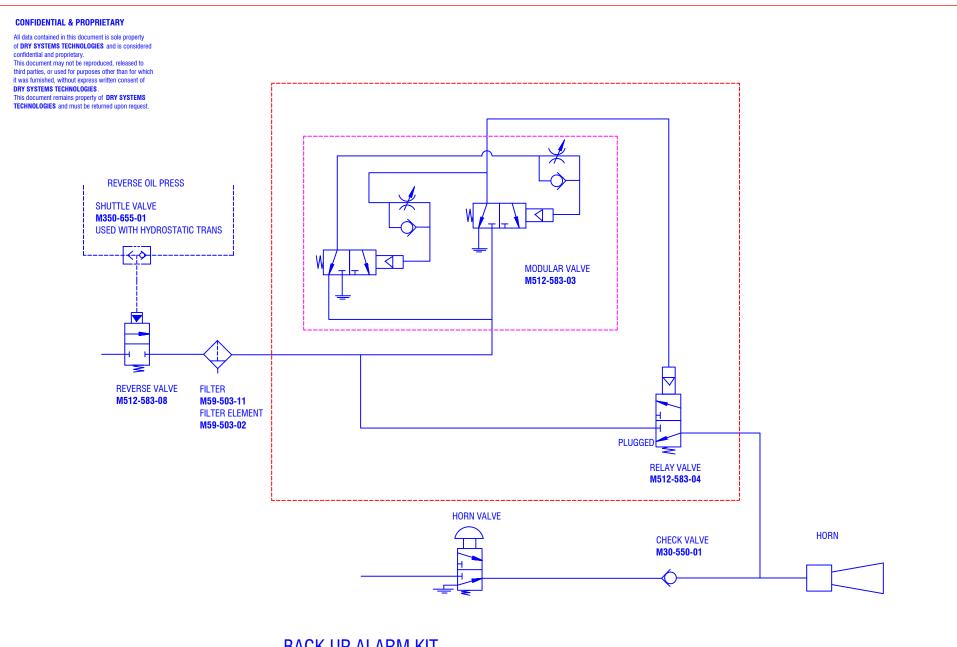

BACK UP ALARM KIT **M512-583-09** 

| TOLERANCES          |     |      |      |             | DRY SYSTEMS                           |               |                    |             |  |                                                                                                                                                                                                                                                                                                                                                                                                                                                                                                                                                                                                                                                                                                                                                                                                                                                                                                                                                                                                                                                                                                                                                                                                                                                                                                                                                                                                                                                                                                                                                                                                                                                                                                                                                                                                                                                                                                                                                                                                                                                                                                                                |
|---------------------|-----|------|------|-------------|---------------------------------------|---------------|--------------------|-------------|--|--------------------------------------------------------------------------------------------------------------------------------------------------------------------------------------------------------------------------------------------------------------------------------------------------------------------------------------------------------------------------------------------------------------------------------------------------------------------------------------------------------------------------------------------------------------------------------------------------------------------------------------------------------------------------------------------------------------------------------------------------------------------------------------------------------------------------------------------------------------------------------------------------------------------------------------------------------------------------------------------------------------------------------------------------------------------------------------------------------------------------------------------------------------------------------------------------------------------------------------------------------------------------------------------------------------------------------------------------------------------------------------------------------------------------------------------------------------------------------------------------------------------------------------------------------------------------------------------------------------------------------------------------------------------------------------------------------------------------------------------------------------------------------------------------------------------------------------------------------------------------------------------------------------------------------------------------------------------------------------------------------------------------------------------------------------------------------------------------------------------------------|
| Linear unless noted |     |      |      |             | DITIOTEMS                             | BACK          | <b>UP ALARM SY</b> | 'STEM       |  | # 5 F F F F F F F F F F F F F F F F F F                                                                                                                                                                                                                                                                                                                                                                                                                                                                                                                                                                                                                                                                                                                                                                                                                                                                                                                                                                                                                                                                                                                                                                                                                                                                                                                                                                                                                                                                                                                                                                                                                                                                                                                                                                                                                                                                                                                                                                                                                                                                                        |
|                     |     |      |      |             | TECHNOLOGIES                          |               | DATE               | DRAWN BY    |  | 4.5 (4.4)                                                                                                                                                                                                                                                                                                                                                                                                                                                                                                                                                                                                                                                                                                                                                                                                                                                                                                                                                                                                                                                                                                                                                                                                                                                                                                                                                                                                                                                                                                                                                                                                                                                                                                                                                                                                                                                                                                                                                                                                                                                                                                                      |
| Machined: ±0.005    | Г   |      | П    |             | TECHNOLOGIES                          | FULL          | 9 Aug 2017         | R GIBBS     |  | A STATE OF THE STA |
| Fabricated: ±0.02   | Г   |      | П    |             | 10420 RISING COURT                    | MATERIAL      |                    | APPROVED BY |  | 4.5 (4.1)                                                                                                                                                                                                                                                                                                                                                                                                                                                                                                                                                                                                                                                                                                                                                                                                                                                                                                                                                                                                                                                                                                                                                                                                                                                                                                                                                                                                                                                                                                                                                                                                                                                                                                                                                                                                                                                                                                                                                                                                                                                                                                                      |
| Angular: ±1/2°      |     |      |      |             | WOODRIDGE, IL 60517                   | DRAWING NO    |                    |             |  | A STATE OF STREET                                                                                                                                                                                                                                                                                                                                                                                                                                                                                                                                                                                                                                                                                                                                                                                                                                                                                                                                                                                                                                                                                                                                                                                                                                                                                                                                                                                                                                                                                                                                                                                                                                                                                                                                                                                                                                                                                                                                                                                                                                                                                                              |
| Surface finish 125  | Г   |      | П    |             | Phone: 630-427-2051 Fax: 630-427-1036 |               | M250-020           | 0-01        |  |                                                                                                                                                                                                                                                                                                                                                                                                                                                                                                                                                                                                                                                                                                                                                                                                                                                                                                                                                                                                                                                                                                                                                                                                                                                                                                                                                                                                                                                                                                                                                                                                                                                                                                                                                                                                                                                                                                                                                                                                                                                                                                                                |
| Surface Illish 123  | REV | DATE | NAME | DESCRIPTION | E-Mail: eng@drysystemstech.com        | 111200 020 01 |                    |             |  |                                                                                                                                                                                                                                                                                                                                                                                                                                                                                                                                                                                                                                                                                                                                                                                                                                                                                                                                                                                                                                                                                                                                                                                                                                                                                                                                                                                                                                                                                                                                                                                                                                                                                                                                                                                                                                                                                                                                                                                                                                                                                                                                |