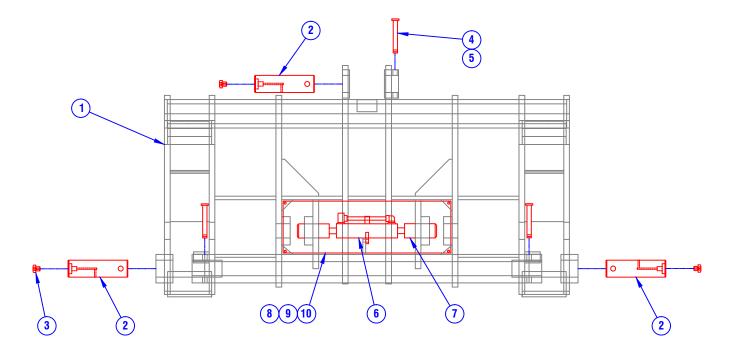

This document remains property of **DRY SYSTEMS TECHNOLOGIES** and must be returned upon request.

| ITEM | PART NUMBER | QUAN. | DESCRIPTION                              |
|------|-------------|-------|------------------------------------------|
| 1    | M350-676-01 | 1     | MASTER HITCH INCLUDES 6,7,8              |
| 2    | M350-686-01 | 3     | PIN, MASTER HITCH                        |
| 3    | M350-686-02 | 3     | GREASE BOLT                              |
| 4    | M350-686-03 | 3     | RETAINING PIN                            |
| 5    |             | 3     | COTTER PIN, 5/16 X 1 1/2                 |
| 6    | M350-681-10 | 1     | CYLINDER, QUICK ATTACH REF SEC. 5-34     |
| 7    | M350-688-01 | 2     | PIN, QUICK ATTACH CYLINDER REF SEC. 5-34 |
| 8    | M350-676-02 | 1     | GUARD, CYLINDER                          |
| 9    | M503-507-01 | 4     | HEX HEAD CAPSCREW, 3/8-16 X 1 GR8        |
| 10   | M600-123-01 | 4     | LOCKWASHER, 3/8                          |