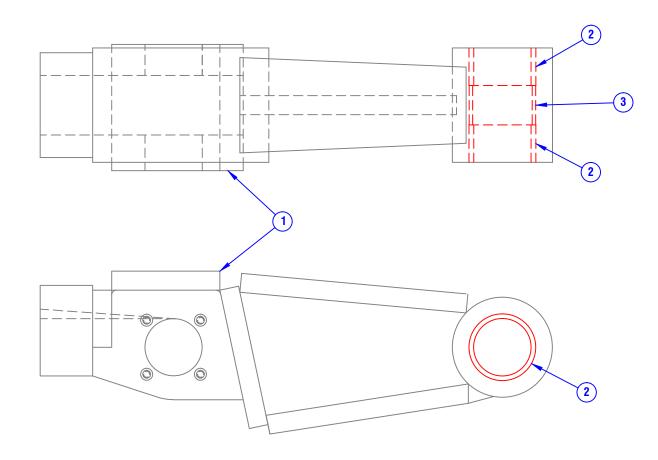

This document remains property of DRY SYSTEMS
TECHNOLOGIES and must be returned upon request.

| ITEM | PART NUMBER | QUAN. | DESCRIPTION                          |
|------|-------------|-------|--------------------------------------|
| 1    | M350-206-01 | 1     | STABILIZER LINK Includes Items 2 & 3 |
| 2    | M350-202-11 | 2     | BUSHING, STABILIZER LINK             |
| 3    | M350-202-12 | 1     | SPACER, STABILIZER LINK              |