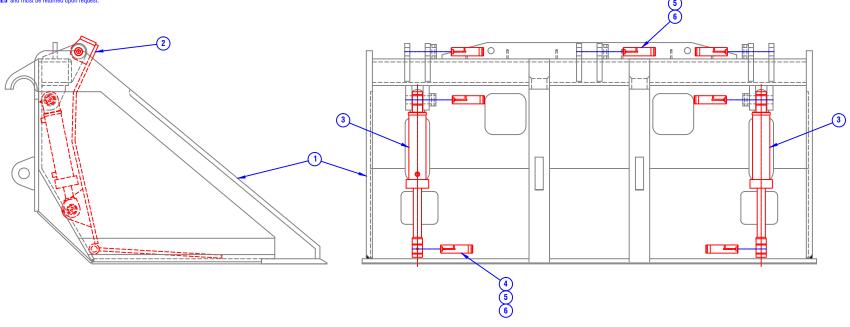

This document remains property of **DRY SYSTEMS TECHNOLOGIES** and must be returned upon request.

| ITEM | PART NUMBER  | QUAN. | DESCRIPTION                                       |
|------|--------------|-------|---------------------------------------------------|
|      | M350-202-18  | 1     | BUCKET ASSEMBLY 3.5 YD, QUICK ATTACH INCLUDES 1-6 |
| 1    | M350-202-18W | 1     | BUCKET WELDMENT                                   |
| 2    | M350-202-24  | 1     | EJECTOR BLADE ASSEMBLY REF SHEET #2               |
| 3    | M350-522-10  | 2     | CYLINDER, EOD, BUCKET REF SECTION 5-39            |
| 4    | M350-216-01  | 7     | PIN, EOD BUCKET                                   |
| 5    | M503-558-01  | 7     | HEX HEAD CAPSCREW, 1/2 - 13 X 4 1/2 GR8 Not Shown |
| 6    | M515-560-07  | 7     | NUT, TOPLOCK, 1/2" Not Shown                      |