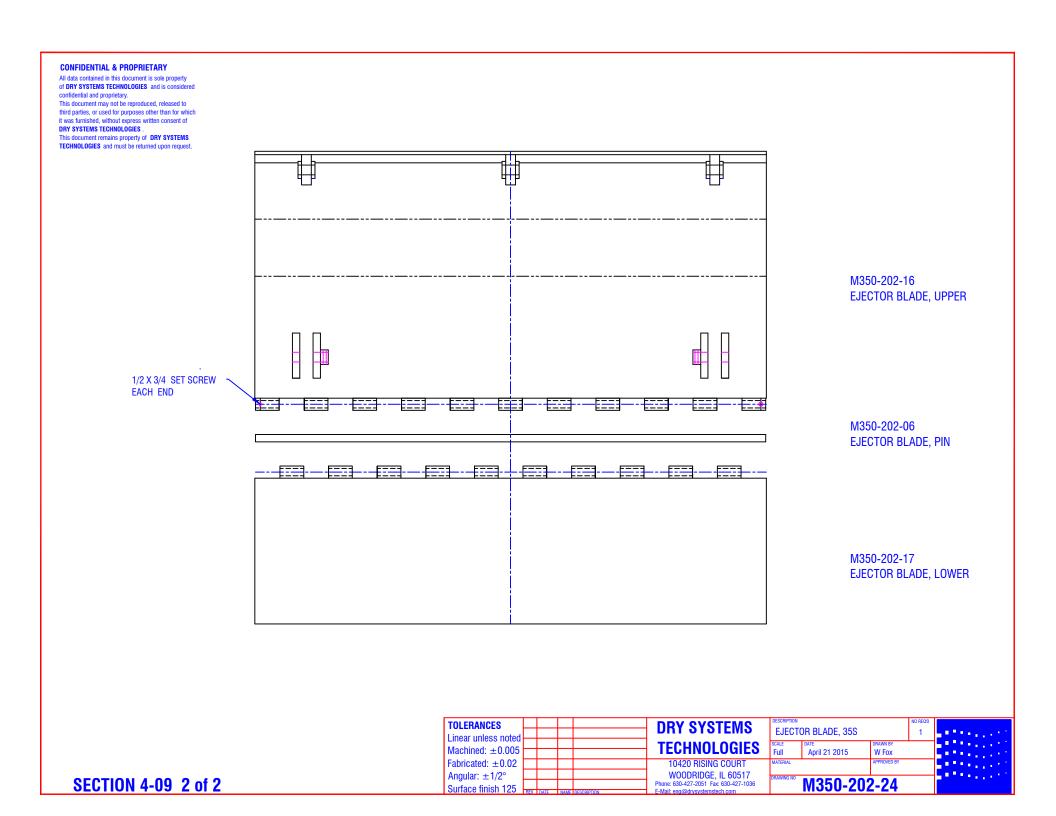

This document remains property of **DRY SYSTEMS TECHNOLOGIES** and must be returned upon request.

| ITEM | PART NUMBER  | QUAN. | DESCRIPTION                                       |
|------|--------------|-------|---------------------------------------------------|
|      | M350-202-18  | 1     | BUCKET ASSEMBLY 3.5 YD, QUICK ATTACH INCLUDES 1-6 |
| 1    | M350-202-18W | 1     | BUCKET WELDMENT                                   |
| 2    | M350-202-24  | 1     | EJECTOR BLADE ASSEMBLY REF SHEET #2               |
| 3    | M350-522-10  | 2     | CYLINDER, EOD, BUCKET REF SECTION 5-39            |
| 4    | M350-216-01  | 7     | PIN, EOD BUCKET                                   |
| 5    | M503-558-01  | 7     | HEX HEAD CAPSCREW, 1/2 - 13 X 4 1/2 GR8 Not Shown |
| 6    | M515-560-07  | 7     | NUT, TOPLOCK, 1/2" Not Shown                      |