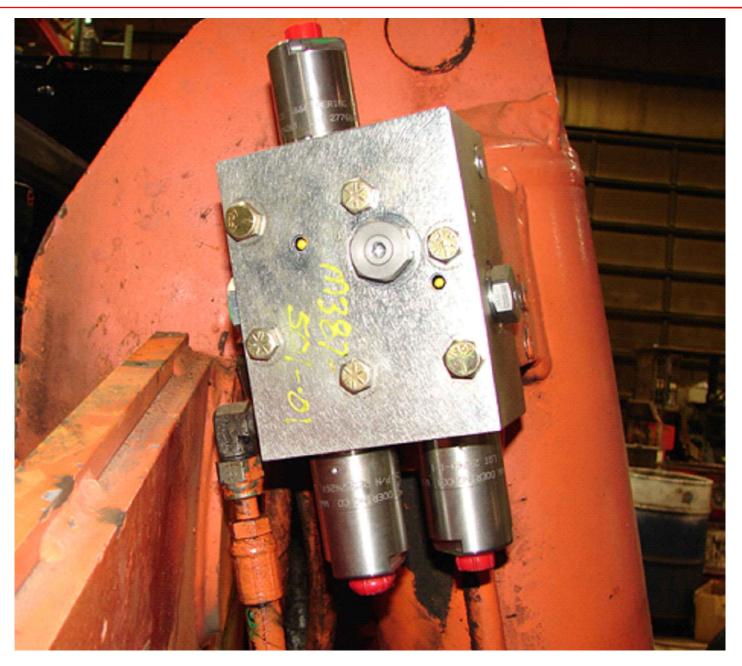

## DRY SYSTEMS TECHNOLOGIES

10420 RISING COURT
WOODRIDGE, IL 60517
Phone: 630-427-2051 Fax: 630-427-1036
F-Mail: enn@drysystemstech.com

| SCALE DATE DRAWN BY FULL NOV 28 2018 W FOX MATERIAL APPROVED BY | M387-501-01 |  |  |  |  |  |
|-----------------------------------------------------------------|-------------|--|--|--|--|--|
|                                                                 |             |  |  |  |  |  |
|                                                                 |             |  |  |  |  |  |
| REAR AXLE LOCK 1                                                | QΌ          |  |  |  |  |  |