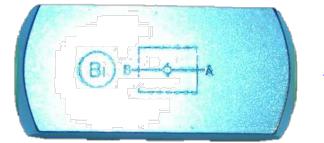

DRY SYSTEMS TECHNOLOGIES

10420 RISING COURT WOODRIDGE, IL 60517 Phone: 630-427-2051 Fax: 630-427-1036 E-Mail: eng@drysystemstech.com DESCRIPTION
HYDRAU\_IC CHECK VALVE

SCALE
Full
April 17 2018
W Fox
APPROVED BY

DRAWNIG NO

IVI350-580-01