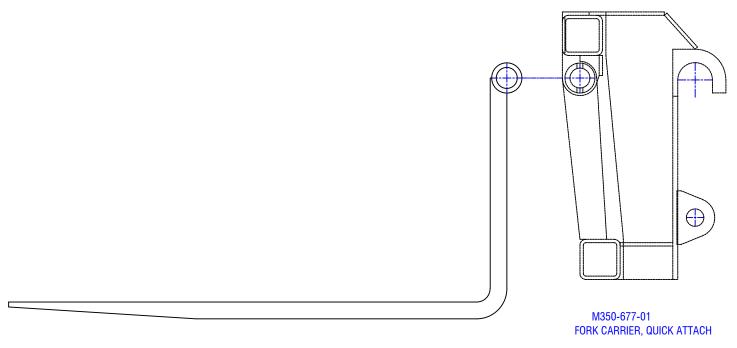

## M350-677-02 REPLACEMENT BAR, FORK CARRIER

Requires 2 - 5/8 X 5 1/2 Hex Head Capscrew w/ Toplock Nuts

M350-669-02 FORK, QUICK ATTACH, 72"

MAXIMUM CAPACITY PER PAIR - 19,100 LBS AT 24"

| TOLERANCES          |    |         |    |                            | DRY SYSTEMS                           | DESCRIPTION |                |             | NO REQ'D |                                         |
|---------------------|----|---------|----|----------------------------|---------------------------------------|-------------|----------------|-------------|----------|-----------------------------------------|
| Linear unless noted |    |         |    |                            | DITTOTOTEMO                           | QUICK       | ATTACH FORK CA | ARRIER      | 1        | 4 T T T T T T T T T T T T T T T T T T T |
| Machined: +0.005    | ı  |         |    |                            | TECHNOLOGIES                          | SCALE       | DATE           | DRAWN BY    |          | and the same of the                     |
|                     | ı  |         |    |                            | 120111102001120                       | Full        | APRIL 20 2015  | W Fox       |          | and the second                          |
| Fabricated: ±0.02   |    |         |    |                            | 10420 RISING COURT                    | MATERIAL    |                | APPROVED BY |          | and the second                          |
| Angular: ±1/2°      | _  |         |    |                            |                                       | DRAWING NO  |                | - 04        |          | and the court of the                    |
| Surface finish 125  | 01 | 9/12/17 | WF | Corrected fork part number | Phone: 630-427-2051 Fax: 630-427-1036 |             | M350-67        | <b>/-U1</b> |          |                                         |