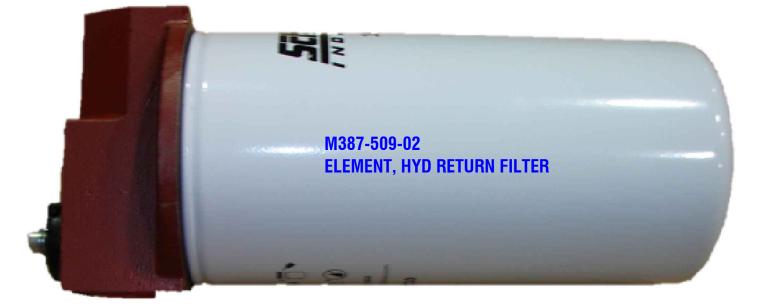

| TOLERANCES                                           |     |          |                | DRY SYSTEMS                                                             |            | ULIC FILTER. RETUR | N                    | NO REQ'D |      |
|------------------------------------------------------|-----|----------|----------------|-------------------------------------------------------------------------|------------|--------------------|----------------------|----------|------|
| Linear unless noted                                  |     |          |                | TECHNOLOGIES                                                            | SCALE      | DATE               | DRAWN BY             |          |      |
| Machined: ±0.005                                     |     |          |                |                                                                         | Full       | DEC 05 2018        | W Fox<br>APPROVED BY |          | 10.1 |
| Fabricated: $\pm 0.02$<br>Angular: $\pm 1/2^{\circ}$ |     |          |                |                                                                         | MATERIAL   |                    |                      |          |      |
| Surface finish 125                                   | REV | DATE NAM | AF DESCRIPTION | Phone: 630-427-2051 Fax: 630-427-1036<br>E-Mail: eng@drysystemstech.com | DRAWING NO | M387-50            | 9-01                 |          |      |