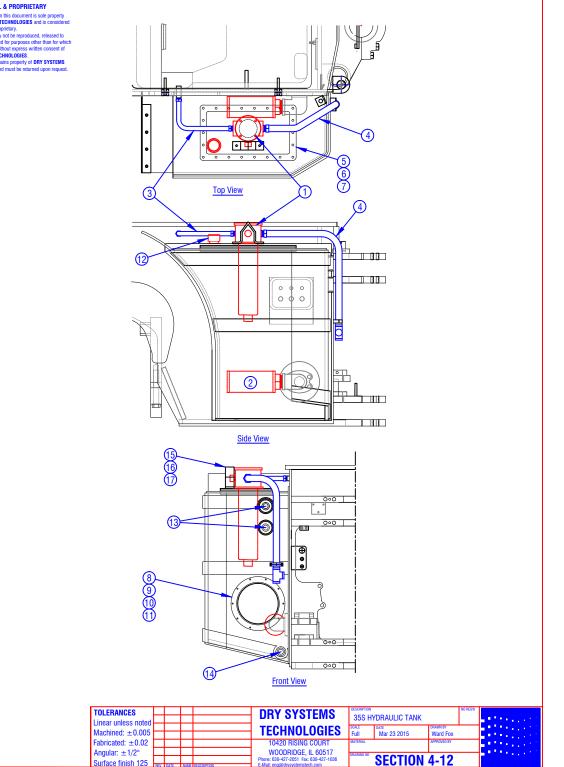

## HYDRAULIC TANK COMPONENTS

| ITEM | PART NUMBER | QUAN. | DESCRIPTION                               | NOTES            |
|------|-------------|-------|-------------------------------------------|------------------|
|      |             |       |                                           |                  |
| 1    | M350-553-01 | 1     | FILTER, HYDRAULIC RETURN, TANK MOUNTED    | See Section 5-40 |
|      | M350-553-04 | 1     | FILTER, HYDRAULIC RETURN, GASKET          |                  |
|      | M350-553-05 | 1     | FILTER, HYDRAULIC RETURN, INDICATOR GAUGE |                  |
| 2    | M350-664-01 | 1     | STRAINER, SUCTION, MAGNET 3"              |                  |
| 3    | M350-892-09 | 1     | TUBE, STEER VALVE RETURN                  |                  |
| 4    | M350-892-10 | 1     | TUBE, MAIN VALVE RETURN                   |                  |
| 5    | M350-596-01 | 1     | COVER, TOP HYDRAULIC TANK                 |                  |
|      | M350-596-02 | 1     | COVER, TOP HYDRAULIC TANK, GASKET         |                  |
| 6    | M515-500-17 | 22    | HEX HEAD CAPSCREW,1/2-13 X 1 1/4 GR8      |                  |
| 7    | M600-110-01 | 22    | LOCK WASHERS 1/2                          |                  |
| 8    | M350-597-01 | 1     | PLATE, INSPECTION, HYDRAULIC TANK         |                  |
| 9    | M600-125-01 | 10    | HEX HEAD CAPCSREW,5/16-18 X 1 GR8         |                  |
| 10   | M600-126-01 | 10    | LOCKWASHERS 5/16                          |                  |
| 11   | M350-873-01 | 1     | O-RING, INSPECTION PLATE, HYDRAULIC TANK  |                  |
| 12   | M350-554-01 | 1     | CAP, FILL, HYDRAULIC, NON PRESSURIZED     |                  |
| 13   | M350-556-02 | 2     | WINDOW SIGHT GLASS, HYD, #12 ORB          |                  |
| 14   | M511-550-01 | 1     | PLUG, HYDRAULIC TANK DRAIN, 6408-H-12     |                  |
| 15   | M350-893-01 | 1     | GUARD, FILTER RESTRICTION GAUGE           |                  |
| 16   | M515-500-18 | 2     | HEX HEAD CAPSCREW,3/8-16 X 3/4 GR8        |                  |
| 17   | M600-123-01 | 2     | LOCKWASHERS 3/8                           |                  |