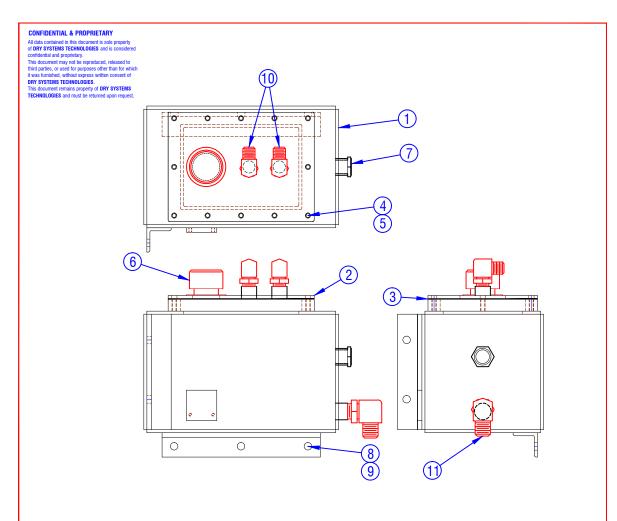

| ITEM | PART NUMBER | QUAN. | DESCRIPTION                              |
|------|-------------|-------|------------------------------------------|
|      | M350-227-01 | 1     | BRAKE COOLING TANK ASSEMBLY INCLUDES 1-7 |
| 1    | M350-227-02 | 1     | BRAKE COOLING TANK WELDMENT              |
| 2    | M350-227-03 | 1     | COVER, BRAKE COOLING TANK                |
| 3    | M350-227-04 | 1     | GASKET, BRAKE COOLING TANK               |
| 4    | M503-507-01 | 12    | CAPSCREW, HEX HEAD, 3/8-16 X 1 GR8       |
| 5    | M600-123-01 | 12    | LOCK WASHER, 3/8                         |
| 6    | M350-554-01 | 1     | CAP, FILL, HYD, NON PRESSURIZED          |
| 7    | M350-556-02 | 1     | WINDOW SIGHT GLASS, #12 O-RING           |
| 8    | M509-528-01 | 5     | CAPSCREW, HEX HEAD, 1/2-13 X 1 GR8       |
| 9    | M600-110-01 | 5     | LOCK WASHER, 1/2                         |
| 10   | M511-510-10 | 2     | FITTING, 6801-12-12-NWO-FG MJ-MAORB 90   |
| 11   | M511-510-11 | 1     | FITTING, 6801-12-16-NWO-FG MJ-MAORB 90   |