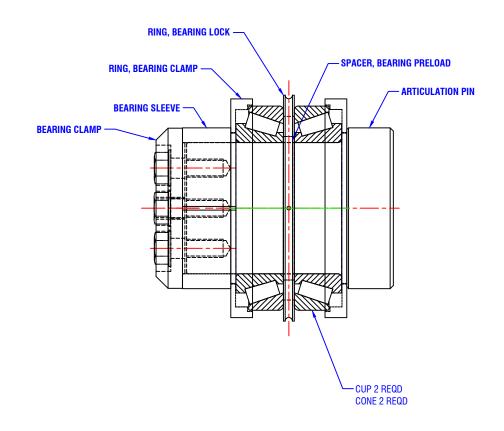

This document remains property of **DRY SYSTEMS TECHNOLOGIES** and must be returned upon request.

| TOLERANCES             |     |  |             | - DRY SYSTEMS                                                           | DESCRIPTION |               |             | NO REQ'D |                     |
|------------------------|-----|--|-------------|-------------------------------------------------------------------------|-------------|---------------|-------------|----------|---------------------|
| Linear unless noted    |     |  |             | DITI GIGILING                                                           | PIN &       | BEARING ASSEM | BLY         | 2        |                     |
| Zinioun uniocco noticu |     |  |             | TECHNOLOGIES                                                            | SCALE       | DATE          | DRAWN BY    |          | 4.50                |
| Machined: ±0.005       |     |  |             | ILCIINOLOGILO                                                           | Full        | Sept 2010     | DHR         |          |                     |
| Fabricated: ±0.02      |     |  |             | 10420 RISING COURT                                                      | MATERIAL    |               | APPROVED BY |          |                     |
| Angular: ±1/2°         |     |  |             | WOODRIDGE, IL 60517                                                     | DRAWING NO  |               |             |          | and the part of the |
| Surface finish 125     | REV |  | DESCRIPTION | Phone: 630-427-2051 Fax: 630-427-1036<br>F-Mail: eng@drysystemstech.com | M350-533-01 |               |             |          |                     |