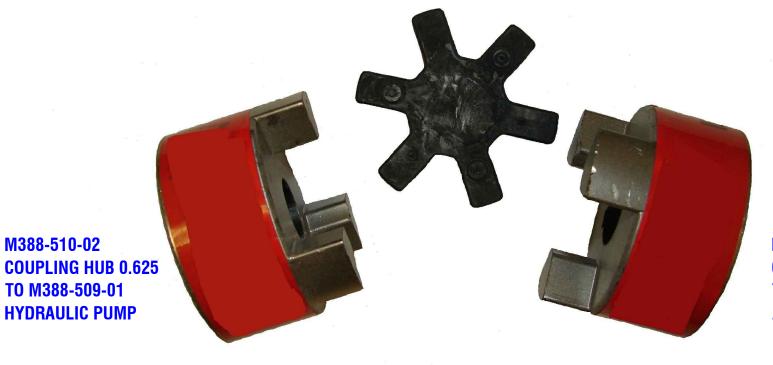

## M388-510-03 **COUPLING SPIDER**

M388-510-04 **COUPLING HUB 0.75** TO M388-510-01 **AIR MOTOR** 

| TOLERANCES          |
|---------------------|
| Linear unless noted |
| Machined: ±0.005    |
| Fabricated: ±0.02   |
| Angular: ±1/2°      |
| Surface finish 125  |