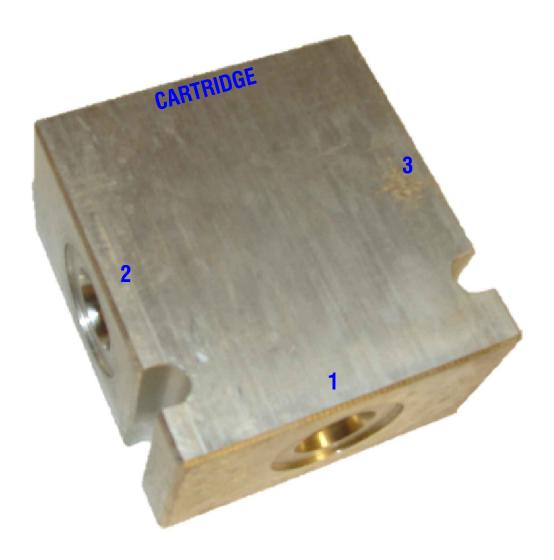

DRY SYSTEMS
TECHNOLOGIES

10420 RISING COURT WOODRIDGE, IL 60517 Phone: 630-427-2051 Fax: 630-427-1036 E-Mail: eng@drysystemstech.com

| M387-505-03                  |             |             |  |  |  |  |
|------------------------------|-------------|-------------|--|--|--|--|
| MATERIAL                     |             | APPROVED BY |  |  |  |  |
| SCALE<br>Full                | DEC 05 2018 | W Fox       |  |  |  |  |
| SWAY OVERRIDE CARTRIDGE BODY |             |             |  |  |  |  |
| DESCRIPTION                  |             |             |  |  |  |  |