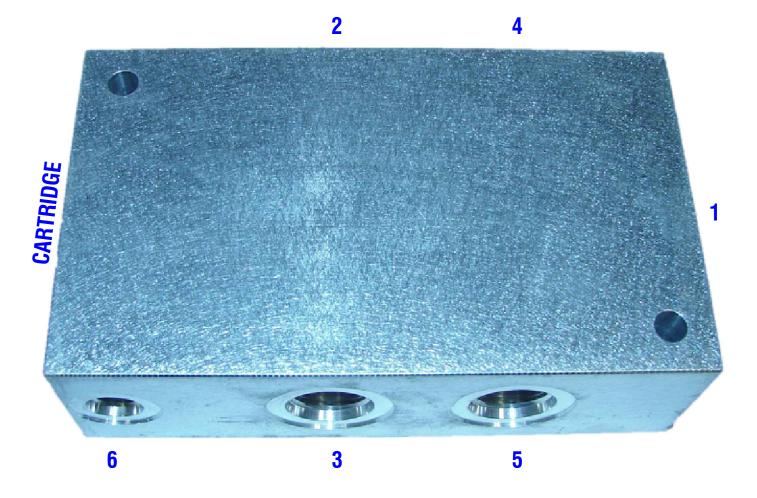

| TOLERANCES          |     |      |      |            |     | DRY SYSTEMS                           | DESCRIPTION |                  |             | NO REQ'D |                        |
|---------------------|-----|------|------|------------|-----|---------------------------------------|-------------|------------------|-------------|----------|------------------------|
| Linear unless noted | Ш   |      |      |            |     | DILLOTOTEMO                           | TRANS       | SHIFTER CARTRIDG | E BODY      | 1        | and the second         |
|                     |     |      |      |            |     |                                       |             | DATE             | DRAWN BY    |          | and the second         |
| Machined: ±0.005    |     |      |      |            |     | ILUIINULUUILU                         | Full        | JAN 22 2019      | W Fox       |          | 医多类性 医电子电池             |
| Fabricated: ±0.02   |     |      |      |            |     | 10420 RISING COURT                    | MATERIAL    |                  | APPROVED BY |          | A CONTRACTOR OF STREET |
| Angular: ±1/2°      |     |      |      |            |     | WOODRIDGE, IL 60517                   | DRAWING NO  |                  |             |          | A Property of the      |
| Surface finish 125  | П   |      |      |            |     | Phone: 630-427-2051 Fax: 630-427-1036 |             | M387-50          | 6-03        |          |                        |
| Surface finish 125  | RFV | DATE | NAME | DESCRIPTIO | u u | E-Mail: eng@drysystemstech.com        |             |                  |             |          |                        |