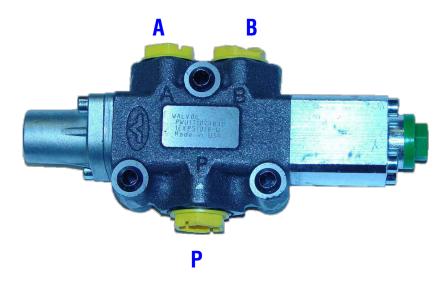

This document remains property of **DRY SYSTEMS TECHNOLOGIES** and must be returned upon request.

PILOT ACTUATION ( LOW PRESSURE )

TOLERANCES
Linear unless noted
Machined: ±0.005
Fabricated: ±0.02
Angular: ±1/2°
Surface finish 125