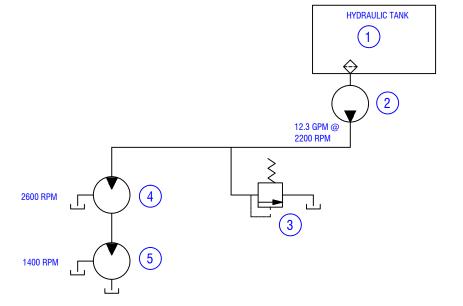

## **BILL OF MATERIAL**

| ITEM # | DESCRIPTION        | PART NUMBER |
|--------|--------------------|-------------|
| 1      | Hydraulic Tank     |             |
| 2      | Pump               | M387-522-01 |
| 3      | Relief Valve       | M506-671-01 |
| 4      | Motor - Fan        | M387-518-01 |
| 5      | Motor - Compressor | M150-548-01 |