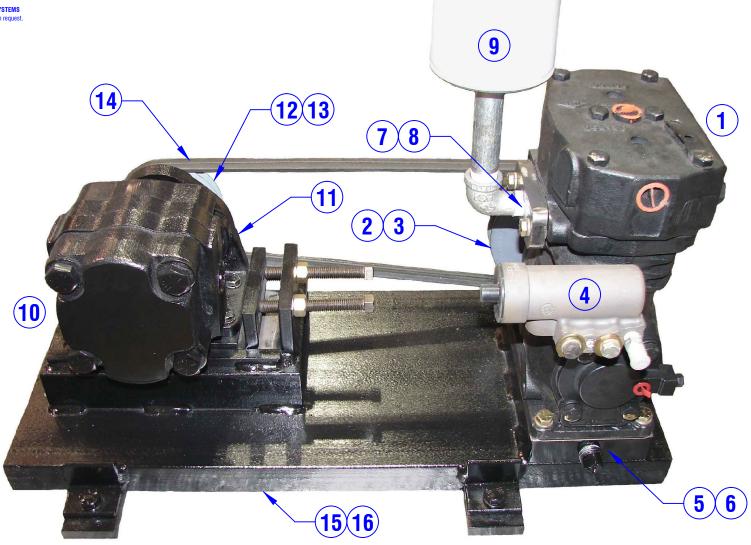

## M387-523-01 AIR COMPRESSOR, HYD DRIVE

| ITEM | PART NUMBER | QUAN. | DESCRIPTION                               | NOTES     |
|------|-------------|-------|-------------------------------------------|-----------|
|      |             |       |                                           |           |
| 1    | M150-597-01 | 1     | AIR COMPRESSOR                            |           |
| 2    | M150-599-02 | 1     | BUSHING 1" BORE TAPER, 1/4" KEY           |           |
| 3    | M150-599-01 | 1     | PULLEY, ULTRA V SHV, 6"                   |           |
| 4    | M350-576-01 | 1     | GOVERNOR, COMPRESSOR                      |           |
| 5    | M150-598-04 | 1     | COMPRESSOR MOUNT PLATE                    |           |
| 6    | M150-597-07 | 1     | GASKET, COMPRESSOR BASE                   |           |
| 7    | M150-598-05 | 1     | BREATHER ADAPTER PLATE                    |           |
| 8    | M150-597-06 | 1     | GASKET, BREATHER ADAPTER PLATE            |           |
| 9    | M150-560-01 | 1     | FILTER, AIR COMPRESSOR                    |           |
| 10   | M150-548-01 | 1     | MOTOR, HYD                                |           |
| 11   | M150-596-01 | 1     | FOOT BRACKET, SAE A, 2 BOLT , MOTOR MOUNT |           |
| 12   | M150-550-01 | 1     | BUSHING 1" BORE, 1/4" KEYWAY              |           |
| 13   | M150-551-01 | 1     | PULLEY, ULTRA V SHV, 4.12"                |           |
| 14   | M387-523-02 | 2     | V-BELT                                    |           |
| 15   | M387-523-03 | 1     | MOUNT, HYD MOTOR, COMPRESSOR              |           |
| 16   | M387-523-04 | 1     | COVER, V-BELTS                            | NOT SHOWN |
|      |             |       |                                           |           |