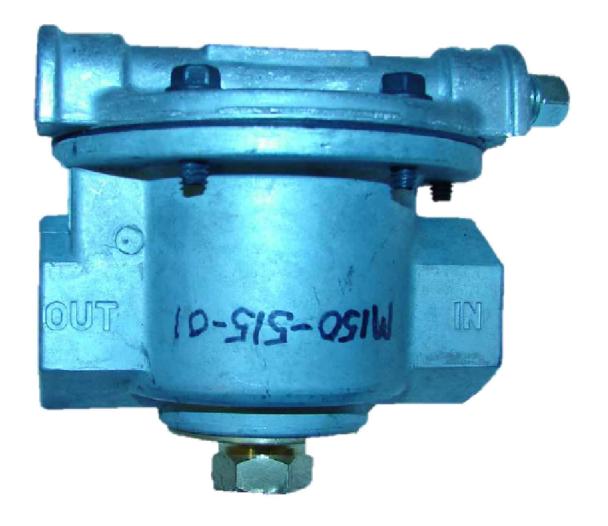

## DRY SYSTEMS TECHNOLOGIES

10420 RISING COURT WOODRIDGE, IL 60517 Phone: 630-427-2051 Fax: 630-427-1036

| M150-515-01   |               |             |          |  |  |
|---------------|---------------|-------------|----------|--|--|
| MATERIAL      |               | APPROVED BY |          |  |  |
| SCALE<br>Full | April 24 2018 | W Fox       |          |  |  |
| RELAY         | VALVE         |             | NO REQID |  |  |