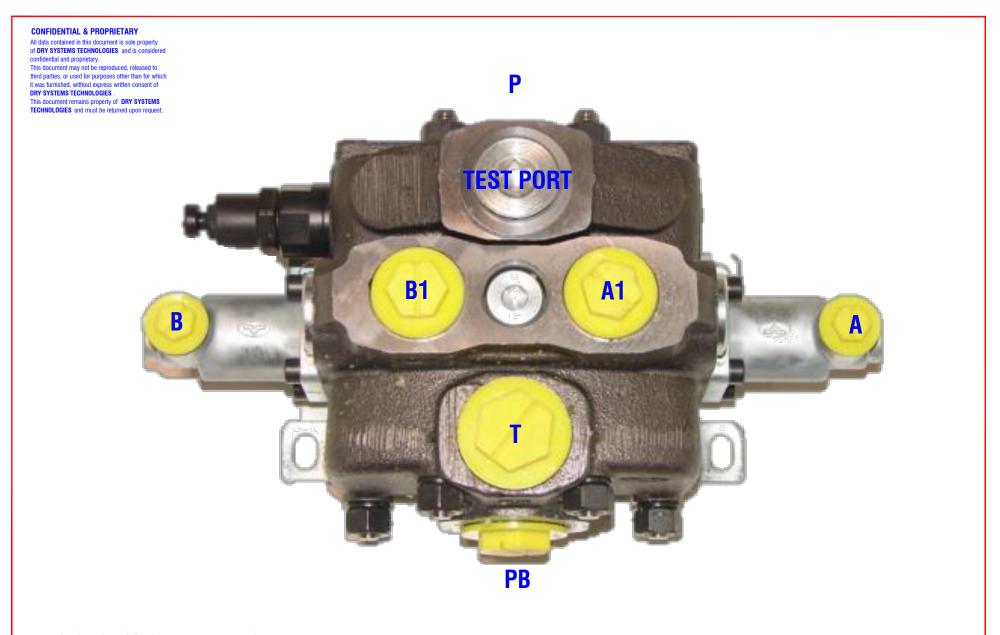

## M350-525-11 STEER VALVE SEAL KIT

| TOLERANCES                              |          |                  | <b>DRY SYSTEMS</b>                                                      | DESCRIPTION<br>VALVE | . HYD. STEERING      |                   | NO REQ'D |  |
|-----------------------------------------|----------|------------------|-------------------------------------------------------------------------|----------------------|----------------------|-------------------|----------|--|
| Linear unless noted<br>Machined: ±0.005 |          |                  | TECHNOLOGIES                                                            | scale<br>Full        | DATE<br>June 08,2015 | DRAWN BY<br>W Fox |          |  |
| Fabricated: ±0.02                       |          |                  | 104