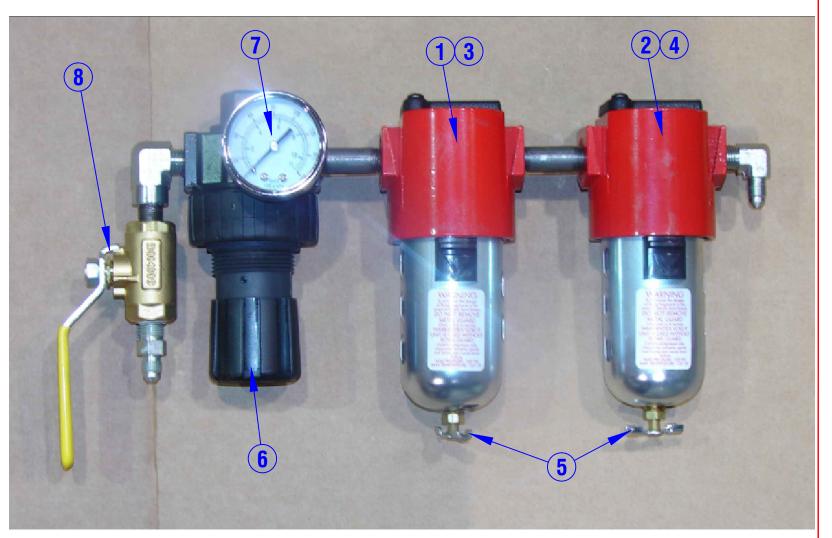

| ITEM | PART NO.    | QTY. | DESCRIPTION                                |  |  |  |
|------|-------------|------|--------------------------------------------|--|--|--|
|      | M201-579-01 | 1    | FILTER / REGULATOR ASSEMBLY - Includes 1-8 |  |  |  |
|      | M201-580-01 | 1    | ELIMINATOR COMBO 20SCFM - Includes 1-5     |  |  |  |
| 1    | M201-580-02 | 1    | FILTER ELEMENT, STAGE 1, REPLACEMENT       |  |  |  |
| 2    | M201-580-03 | 1    | FILTER ELEMENT, STAGE 2, REPLACEMENT       |  |  |  |
| 3    | M201-580-04 | 1    | STAGE 1 INLET SECTION COMPLETE             |  |  |  |
| 4    | M201-580-05 | 1    | STAGE 2 OUTLET SECTION COMPLETE            |  |  |  |
| 5    | M250-580-06 | 2    | POLY BOWL & DRAIN                          |  |  |  |
| 6    | M250-562-01 | 1    | VALVE, PRESSURE REDUCING AIR               |  |  |  |
| 7    | M250-560-01 | 1    | GAUGE 0-160 PSI                            |  |  |  |
| 8    | M350-573-01 | 1    | VALVE, BALL, 1/4 IN                        |  |  |  |