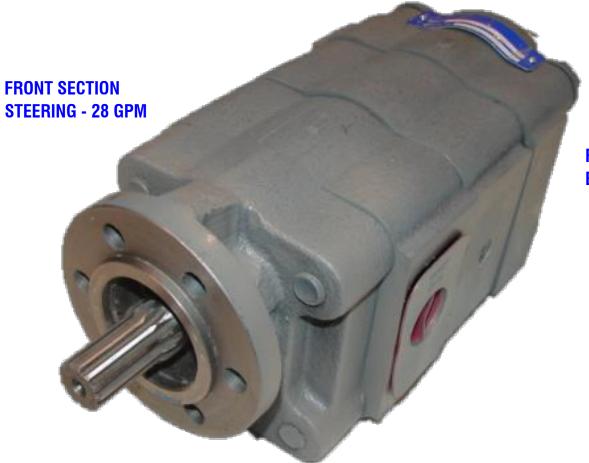

REAR SECTION BRAKES - 18 GPM

| TOLERANCES                 |      |  |             | DRY SYSTEMS                                                             | DESCRIPTION |                 |             | NO REQ'D |                       |
|----------------------------|------|--|-------------|-------------------------------------------------------------------------|-------------|-----------------|-------------|----------|-----------------------|
| Linear unless noted        |      |  |             | DELOTOTEMO                                                              | HYD TA      | NDEM PUMP, 28/1 | 2 GPM       | 1        | 11.1                  |
| Machined: +0.005           |      |  |             | TECHNOLOGIES                                                            | SCALE       | DATE            | DRAWN BY    |          |                       |
|                            |      |  |             |                                                                         | None        | June 24,2015    | W Fox       |          |                       |
| Fabricated: ±0.02          |      |  |             | 10420 RISING COURT                                                      | MATERIAL    |                 | APPROVED BY |          |                       |
| Angular: $\pm 1/2^{\circ}$ |      |  |             | WOODRIDGE, IL 60517                                                     | DRAWING NO  |                 |             |          | and the second second |
| Surface finish 125         | <br> |  | DECODIDEION | Phone: 630-427-2051 Fax: 630-427-1036<br>E-Mail: eng@drysystemstech.com |             | M350-66         | 5-02        |          |                       |