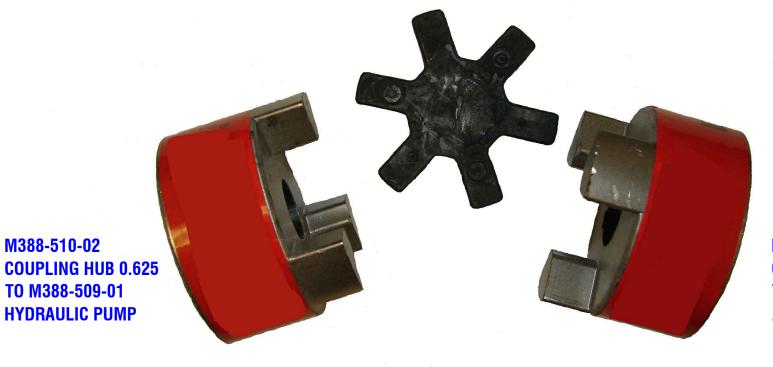

## M388-510-03 **COUPLING SPIDER**

Surface finish 125

M388-510-04 **COUPLING HUB 0.75** TO M388-510-01 **AIR MOTOR** 

**TOLERANCES** 

Linear unless noted Machined: ±0.005 Fabricated: ±0.02 Angular:  $\pm 1/2^{\circ}$ 