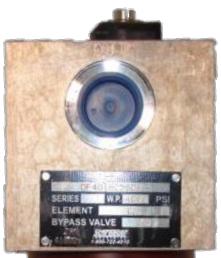

M350-565-01 **HIGH PRESSURE FILTER** (Complete with Element)

M350-565-02 **ELEMENT, FILTER, HIGH PRESSURE** 

| TOLERANCES          |  |          | DRY SYSTEMS                           | DESCRIPTION          |              |             | NO REQO |      |
|---------------------|--|----------|---------------------------------------|----------------------|--------------|-------------|---------|------|
| Linear unless noted |  |          | DITT OTOTEMO                          | HIGH PRESSURE FILTER |              |             | 1       | 4000 |
| Machined: ±0.005    |  | $\vdash$ | TECHNOLOGIES                          | SCALE<br>Full        | June 16,2015 | W Fox       |         |      |
| Fabricated: ±0.02   |  |          | 10420 RISING COURT                    | MATERIAL             |              | APPROVED BY |         | 100  |
| Angular: ±1/2°      |  |          | WOODRIDGE, IL 60517                   | DRAWING NO           |              |             |         |      |
| Curfoco finich 125  |  | 1 1      | Phone: 630-427-2051 Fax: 630-427-1036 | M350-565-01          |              |             |         |      |