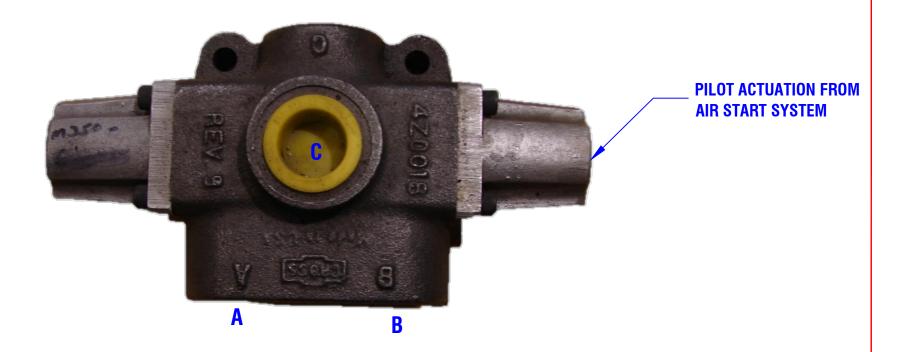

This document remains property of DRY SYSTEMS
TECHNOLOGIES and must be returned upon request.

|  | DDV CVCTEMC                           | DESCRIPTION                                              |                                                                    |             | NO REQ'D    |                                           |
|--|---------------------------------------|----------------------------------------------------------|--------------------------------------------------------------------|-------------|-------------|-------------------------------------------|
|  | DULI SISIEMS                          | VALVE,                                                   | PILOT OPERATED                                                     | DIVERSION   | 1           | 1878 PAGE 1877                            |
|  | TECHNOLOGIES                          | SCALE                                                    | DATE                                                               | DRAWN BY    |             | A 5 5 6 6 6 6 7 7 7 7 7 7 7 7 7 7 7 7 7 7 |
|  | 120111102001120                       |                                                          | June 16 2015                                                       |             |             | 医克勒氏征 医皮肤皮肤                               |
|  | 10420 RISING COURT                    | MATERIAL                                                 |                                                                    | APPROVED BY |             | 400000000000000000000000000000000000000   |
|  | WOODRIDGE, IL 60517                   | DRAWING NO                                               |                                                                    |             |             | Service Control                           |
|  | Phone: 630-427-2051 Fax: 630-427-1036 |                                                          | M350-56                                                            | i6-01       |             |                                           |
|  |                                       | WOODRIDGE, IL 60517 Phone: 630-427-2051 Fax 630-427-1036 | TECHNOLOGIES  TECHNOLOGIES  10420 RISING COURT  WOODBINGS II 60517 | DRY SYSIEMS | DRY SYSIEMS | DRY SYSIEMS                               |