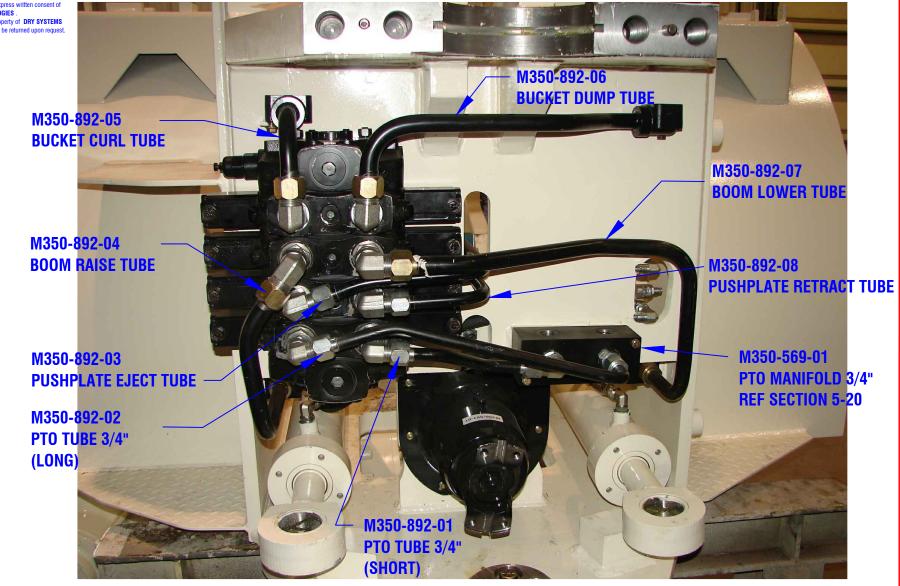

| TOLERANCES                 |          |                  | DRY SYSTEMS                                                 |           | DESCRIPTION<br>MAIN VALVE BANK PIPING |             |          |                      |
|----------------------------|----------|------------------|-------------------------------------------------------------|-----------|---------------------------------------|-------------|----------|----------------------|
| Linear unless noted        |          |                  |                                                             |           |                                       | DRAWN BY    | <u> </u> |                      |
| Machined: $\pm 0.005$      |          |                  |                                                             | None      | June 23,2015                          | W Fox       |          |                      |
| Fabricated: ±0.02          |          |                  | 10420 RISING COURT                                          | MATERIAL  |                                       | APPROVED BY |          | <b>1111 1111 111</b> |
| Angular: $\pm 1/2^{\circ}$ |          |                  | WOODRIDGE, IL 60517<br>Phone: 630-427-2051 Fax: 630-427-103 | DRAWING N | ° M350-5                              | 10-01       |          |                      |
| Surface finish 125         | REV DATE | NAME DESCRIPTION | E-Mail: eng@drysystemstech.com                              |           | 10000-0                               | 10-01       |          |                      |

SECTION 5-23 1 OF 3

| TOLERANCES                           |     |          |               | DRY SYSTEMS                                                                                    | DESCRIPTION<br>MAIN VALVE BANK PIPING |              |             | NO REQ'D |  |
|--------------------------------------|-----|----------|---------------|------------------------------------------------------------------------------------------------|---------------------------------------|--------------|-------------|----------|--|
| Linear unless noted                  |     |          |               |                                                                                                |                                       |              | DRAWN BY    | '        |  |
| Machined: $\pm 0.005$                |     |          |               | TECHNOLOGIES                                                                                   | None                                  | June 23,2015 | W Fox       |          |  |
| Fabricated: ±0.02                    |     |          |               |                                                                                                | MATERIAL                              |              | APPROVED BY |          |  |
| Angular: ±1/2°<br>Surface finish 125 | BEV | DATE NAM | E DESCRIPTION | WOODRIDGE, IL 60517<br>Phone: 630-427-2051 Fax: 630-427-1036<br>F-Mail: eng@drysystemstech.com | DRAWING NO                            | M350-51      | )-01        |          |  |