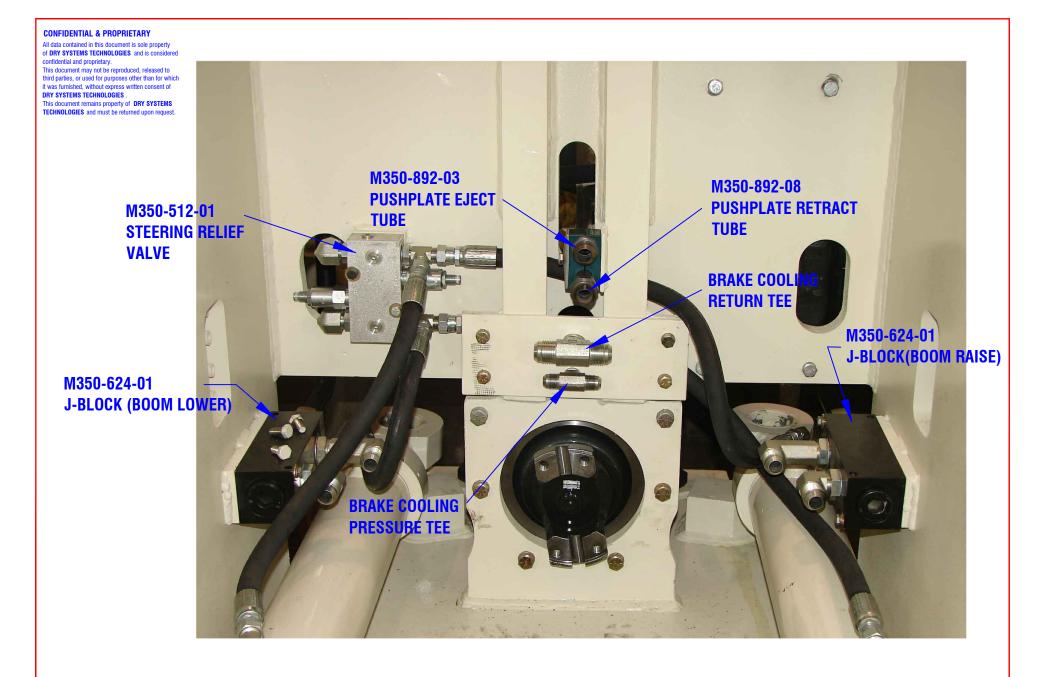

| None      | June 23,2015                          | W Fox       |          |                      |
| Fabricated: ±0.02          |          |                  | 10420 RISING COURT                                          | MATERIAL  |                                       | APPROVED BY |          | <b>1111 1111 111</b> |
| Angular: $\pm 1/2^{\circ}$ |          |                  | WOODRIDGE, IL 60517<br>Phone: 630-427-2051 Fax: 630-427-103 | DRAWING N | ° M350-5                              | 10-01       |          |                      |
| Surface finish 125         | REV DATE | NAME DESCRIPTION | E-Mail: eng@drysystemstech.com                              |           | 10000-0                               | 10-01       |          |                      |

SECTION 5-23 1 OF 3



| TOLERANCES                           |     |          |               | DRY SYSTEMS                                                                                    | DESCRIPTION<br>MAIN VALVE BANK PIPING |              |             | NO REQ'D |  |
|--------------------------------------|-----|----------|---------------|------------------------------------------------------------------------------------------------|---------------------------------------|--------------|-------------|----------|--|
| Linear unless noted                  |     |          |               |                                                                                                |                                       |              | DRAWN BY    | '        |  |
| Machined: $\pm 0.005$