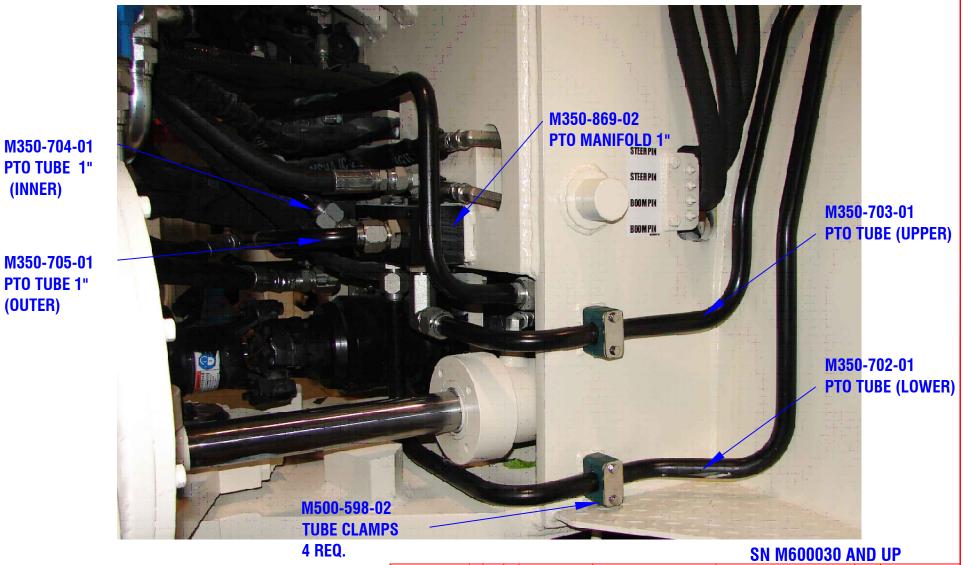

## M350-240-04 PLATE, PTO QUICK COUPLING MOUNT (NOT SHOWN)

| TOLERANCES                 |          |      |             | DRY SYSTEMS                           | DESCRIPTION<br>NEW STYLE PTO TUBES |                |             | NO REO'D |                                                                                                                                                                                                                                                                                                                                                                                                                                                                                                                                                                                                                                                                                                                                                                                                                                                                                                                                                                                                                                                                                                                                                                                                                                                                                                                                                                                                                                                                                                                                                                                                                                                                                                                                                                                                                                                                                                                                                                                                                                                                                                                             |
|----------------------------|----------|------|-------------|---------------------------------------|------------------------------------|----------------|-------------|----------|-----------------------------------------------------------------------------------------------------------------------------------------------------------------------------------------------------------------------------------------------------------------------------------------------------------------------------------------------------------------------------------------------------------------------------------------------------------------------------------------------------------------------------------------------------------------------------------------------------------------------------------------------------------------------------------------------------------------------------------------------------------------------------------------------------------------------------------------------------------------------------------------------------------------------------------------------------------------------------------------------------------------------------------------------------------------------------------------------------------------------------------------------------------------------------------------------------------------------------------------------------------------------------------------------------------------------------------------------------------------------------------------------------------------------------------------------------------------------------------------------------------------------------------------------------------------------------------------------------------------------------------------------------------------------------------------------------------------------------------------------------------------------------------------------------------------------------------------------------------------------------------------------------------------------------------------------------------------------------------------------------------------------------------------------------------------------------------------------------------------------------|
| Linear unless noted        |          | +    |             |                                       | INEW S                             | TILE PTU TUBES |             | L 1      |                                                                                                                                                                                                                                                                                                                                                                                                                                                                                                                                                                                                                                                                                                                                                                                                                                                                                                                                                                                                                                                                                                                                                                                                                                                                                                                                                                                                                                                                                                                                                                                                                                                                                                                                                                                                                                                                                                                                                                                                                                                                                                                             |
|                            |          |      |             | TECHNOLOGIES                          | SCALE                              | DATE           | DRAWN BY    |          |                                                                                                                                                                                                                                                                                                                                                                                                                                                                                                                                                                                                                                                                                                                                                                                                                                                                                                                                                                                                                                                                                                                                                                                                                                                                                                                                                                                                                                                                                                                                                                                                                                                                                                                                                                                                                                                                                                                                                                                                                                                                                                                             |
| Machined: ±0.005           |          |      |             |                                       | None                               | Sept 14 2016   | W Fox       |          |                                                                                                                                                                                                                                                                                                                                                                                                                                                                                                                                                                                                                                                                                                                                                                                                                                                                                                                                                                                                                                                                                                                                                                                                                                                                                                                                                                                                                                                                                                                                                                                                                                                                                                                                                                                                                                                                                                                                                                                                                                                                                                                             |
| Fabricated: ±0.02          |          |      |             | 10420 RISING COURT                    | MATERIAL                           |                | APPROVED BY |          |                                                                                                                                                                                                                                                                                                                                                                                                                                                                                                                                                                                                                                                                                                                                                                                                                                                                                                                                                                                                                                                                                                                                                                                                                                                                                                                                                                                                                                                                                                                                                                                                                                                                                                                                                                                                                                                                                                                                                                                                                                                                                                                             |
| Angular: $\pm 1/2^{\circ}$ |          |      |             | WOODRIDGE, IL 60517                   | DRAWING NO                         |                |             |          | A 19 March 19 Marc |
| Surface finish 125         |          |      |             | Phone: 630-427-2051 Fax: 630-427-1036 | 510 Million 10                     | M350-51        | 0-01        |          |                                                                                                                                                                                                                                                                                                                                                                                                                                                                                                                                                                                                                                                                                                                                                                                                                                                                                                                                                                                                                                                                                                                                                                                                                                                                                                                                                                                                                                                                                                                                                                                                                                                                                                                                                                                                                                                                                                                                                                                                                                                                                                                             |
| SUITAGE IIIISIT 123        | REV DATE | NAME | DESCRIPTION | E-Mail: eng@drysystemstech.com        |                                    |                |             |          |                                                                                                                                                                                                                                                                                                                                                                                                                                                                                                                                                                                                                                                                                                                                                                                                                                                                                                                                                                                                                                                                                                                                                                                                                                                                                                                                                                                                                                                                                                                                                                                                                                                                                                                                                                                                                                                                                                                                                                                                                                                                                                                             |

**PTO TUBE 1**" (INNER)

M350-705-01 **PTO TUBE 1**" (OUTER)

SECTION 5-23 3 OF 3