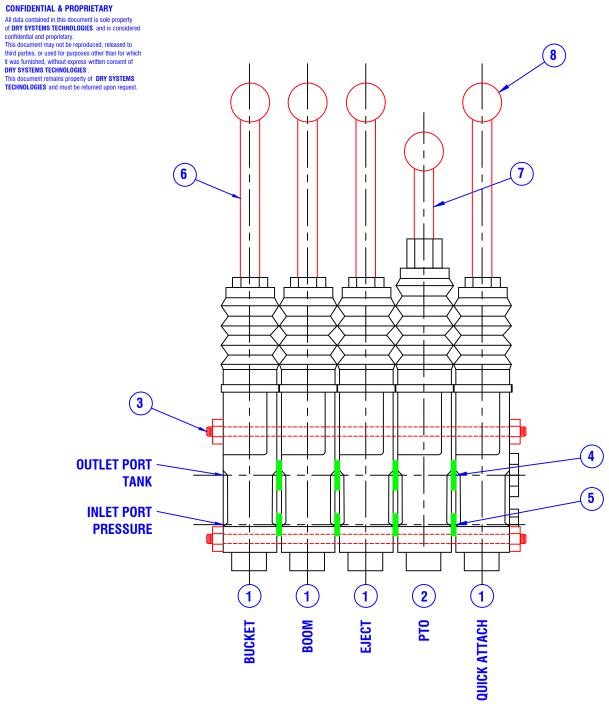

| ITEM | PART NUMBER | QUAN. | DESCRIPTION                                         |
|------|-------------|-------|-----------------------------------------------------|
| 1    | M350-682-01 | 4     | SINGLE LEVER PILOT VALVE REF 5-26                   |
| 2    | M350-682-09 | 1     | SINGLE LEVER PILOT VALVE WITH DETENT REF 5-25       |
| 3    | M350-682-03 | 1     | 5 SECTION TIE ROD KIT - Includes Rods, Nuts & Seals |
| 4    | M350-682-10 | 4     | OUTLET PORT SECTION SEALS                           |
| 5    | M350-682-11 | 4     | INLET PORT SECTION SEALS                            |
| 6    | M350-682-12 | 4     | HANDLE - Bucket, Boom, Eject & Quick Attach         |
| 7    | M350-682-14 | 1     | HANDLE - PTO                                        |
| 8    | M350-693-01 | 5     | KNOB, STEEL                                         |