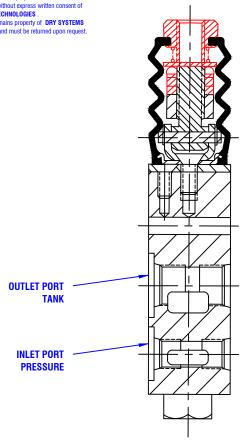

This document remains property of DRY SYSTEMS TECHNOLOGIES and must be returned upon request

NOTE: M350-682-09 INCLUDES PILOT VALVE AND DETENT ASSEMBLY