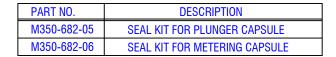

t





NOTE: M350-682-09 INCLUDES PILOT VALVE AND DETENT ASSEMBLY

## SN M600001 TO M600030

| TOLERANCES          |     |      |          |             | Г |
|---------------------|-----|------|----------|-------------|---|
| Linear unless noted |     |      |          |             |   |
| Machined: ±0.005    |     |      | <u> </u> |             |   |
|                     |     |      |          |             | L |
| Fabricated: ±0.02   |     |      |          |             |   |
| Angular: ±1/2°      |     |      |          |             |   |
| Surface finish 125  | RFV | DATE | NAME     | DESCRIPTION |   |

**DRY SYSTEMS TECHNOLOGIES** 10420 RISING COURT WOODRIDGE, IL 60517 Phone: 630-427-2051 Fax: 630-427-1036

PILOT VALVE WITH DETENT ASSY SCALE Full June 2 2015 W Fox M350-682-09