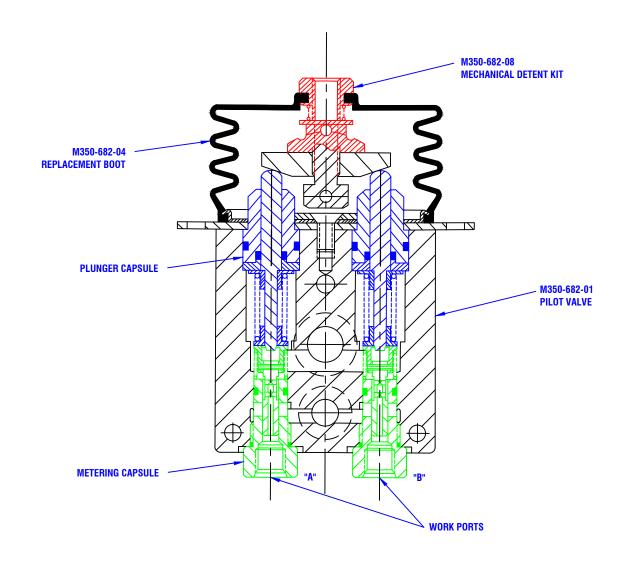

This document remains property of DRY SYSTEMS TECHNOLOGIES and must be returned upon request

NOTE: M350-682-09 INCLUDES PILOT VALVE AND DETENT ASSEMBLY