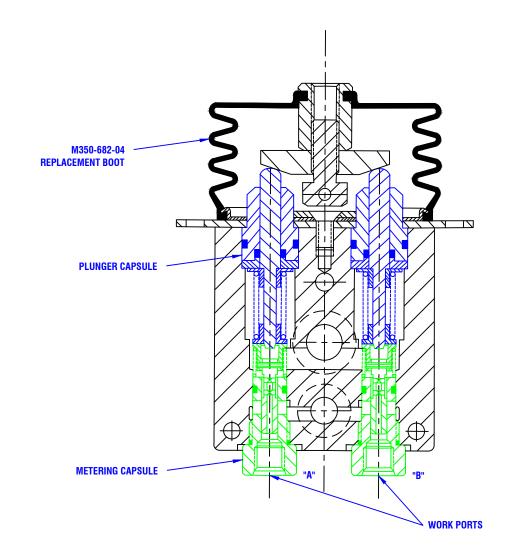

| PART NO.    | DESCRIPTION                   |  |  |  |  |  |
|-------------|-------------------------------|--|--|--|--|--|
| M350-682-05 | SEAL KIT FOR PLUNGER CAPSULE  |  |  |  |  |  |
| M350-682-06 | SEAL KIT FOR METERING CAPSULE |  |  |  |  |  |

## SN M600001 TO M600030

|                         |     |      |       |             |                                       | ••••        |                   |             |          |                                                                                                                                                                                                                                                                                                                                                                                                                                                                                                                                                                                                                                                                                                                                                                                                                                                                                                                                                                                                                                                                                                                                                                                                                                                                                                                                                                                                                                                                                                                                                                                                                                                                                                                                                                                                                                                                                                                                                                                                                                                                                                                                |
|-------------------------|-----|------|-------|-------------|---------------------------------------|-------------|-------------------|-------------|----------|--------------------------------------------------------------------------------------------------------------------------------------------------------------------------------------------------------------------------------------------------------------------------------------------------------------------------------------------------------------------------------------------------------------------------------------------------------------------------------------------------------------------------------------------------------------------------------------------------------------------------------------------------------------------------------------------------------------------------------------------------------------------------------------------------------------------------------------------------------------------------------------------------------------------------------------------------------------------------------------------------------------------------------------------------------------------------------------------------------------------------------------------------------------------------------------------------------------------------------------------------------------------------------------------------------------------------------------------------------------------------------------------------------------------------------------------------------------------------------------------------------------------------------------------------------------------------------------------------------------------------------------------------------------------------------------------------------------------------------------------------------------------------------------------------------------------------------------------------------------------------------------------------------------------------------------------------------------------------------------------------------------------------------------------------------------------------------------------------------------------------------|
| TOLERANCES              |     |      |       |             | DRY SYSTEMS                           | DESCRIPTION |                   |             | NO REQ'D |                                                                                                                                                                                                                                                                                                                                                                                                                                                                                                                                                                                                                                                                                                                                                                                                                                                                                                                                                                                                                                                                                                                                                                                                                                                                                                                                                                                                                                                                                                                                                                                                                                                                                                                                                                                                                                                                                                                                                                                                                                                                                                                                |
| Linear unless noted     |     |      |       |             | DUI OIOIEMO                           | SINGLE      | E LEVER PILOT VAI | LVE ASSY    | 4        | and the second                                                                                                                                                                                                                                                                                                                                                                                                                                                                                                                                                                                                                                                                                                                                                                                                                                                                                                                                                                                                                                                                                                                                                                                                                                                                                                                                                                                                                                                                                                                                                                                                                                                                                                                                                                                                                                                                                                                                                                                                                                                                                                                 |
| Ziiiodii diiiooo iiotod | ı   |      |       |             | TECHNOLOGIES                          |             |                   | DRAWN BY    |          | and the second                                                                                                                                                                                                                                                                                                                                                                                                                                                                                                                                                                                                                                                                                                                                                                                                                                                                                                                                                                                                                                                                                                                                                                                                                                                                                                                                                                                                                                                                                                                                                                                                                                                                                                                                                                                                                                                                                                                                                                                                                                                                                                                 |
| Machined: ±0.005        |     |      |       |             | TECHNOLOGIES                          | Full        | June 2 2015       | W Fox       |          | Service Control                                                                                                                                                                                                                                                                                                                                                                                                                                                                                                                                                                                                                                                                                                                                                                                                                                                                                                                                                                                                                                                                                                                                                                                                                                                                                                                                                                                                                                                                                                                                                                                                                                                                                                                                                                                                                                                                                                                                                                                                                                                                                                                |
| Fabricated: $\pm 0.02$  |     |      |       |             | 10420 RISING COURT                    | MATERIAL    |                   | APPROVED BY |          | A Property of the Control of the Con |
| Angular: ±1/2°          |     |      |       |             | WOODRIDGE, IL 60517                   | DRAWING NO  |                   | <u> </u>    |          | A Property of the                                                                                                                                                                                                                                                                                                                                                                                                                                                                                                                                                                                                                                                                                                                                                                                                                                                                                                                                                                                                                                                                                                                                                                                                                                                                                                                                                                                                                                                                                                                                                                                                                                                                                                                                                                                                                                                                                                                                                                                                                                                                                                              |
| Surface finish 125      |     |      |       |             | Phone: 630-427-2051 Fax: 630-427-1036 |             | M350-682          | 2-01        |          |                                                                                                                                                                                                                                                                                                                                                                                                                                                                                                                                                                                                                                                                                                                                                                                                                                                                                                                                                                                                                                                                                                                                                                                                                                                                                                                                                                                                                                                                                                                                                                                                                                                                                                                                                                                                                                                                                                                                                                                                                                                                                                                                |
| Juliaus IIIISII 125     | REV | DATE | MARKE | DESCRIPTION | F-Mail: enn@drysystemstech.com        |             |                   |             |          |                                                                                                                                                                                                                                                                                                                                                                                                                                                                                                                                                                                                                                                                                                                                                                                                                                                                                                                                                                                                                                                                                                                                                                                                                                                                                                                                                                                                                                                                                                                                                                                                                                                                                                                                                                                                                                                                                                                                                                                                                                                                                                                                |