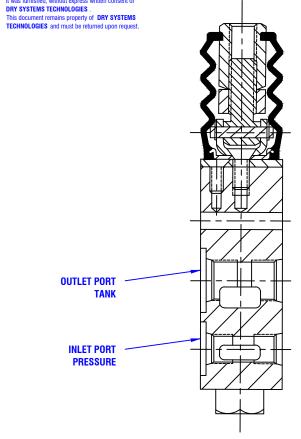

## SN M600001 TO M600030

|                         |     |      |       |             |                                       | ••••        |                   |             |          |                                                                                                                                                                                                                                                                                                                                                                                                                                                                                                                                                                                                                                                                                                                                                                                                                                                                                                                                                                                                                                                                                                                                                                                                                                                                                                                                                                                                                                                                                                                                                                                                                                                                                                                                                                                                                                                                                                                                                                                                                                                                                                                                |
|-------------------------|-----|------|-------|-------------|---------------------------------------|-------------|-------------------|-------------|----------|--------------------------------------------------------------------------------------------------------------------------------------------------------------------------------------------------------------------------------------------------------------------------------------------------------------------------------------------------------------------------------------------------------------------------------------------------------------------------------------------------------------------------------------------------------------------------------------------------------------------------------------------------------------------------------------------------------------------------------------------------------------------------------------------------------------------------------------------------------------------------------------------------------------------------------------------------------------------------------------------------------------------------------------------------------------------------------------------------------------------------------------------------------------------------------------------------------------------------------------------------------------------------------------------------------------------------------------------------------------------------------------------------------------------------------------------------------------------------------------------------------------------------------------------------------------------------------------------------------------------------------------------------------------------------------------------------------------------------------------------------------------------------------------------------------------------------------------------------------------------------------------------------------------------------------------------------------------------------------------------------------------------------------------------------------------------------------------------------------------------------------|
| TOLERANCES              |     |      |       |             | DRY SYSTEMS                           | DESCRIPTION |                   |             | NO REQ'D |                                                                                                                                                                                                                                                                                                                                                                                                                                                                                                                                                                                                                                                                                                                                                                                                                                                                                                                                                                                                                                                                                                                                                                                                                                                                                                                                                                                                                                                                                                                                                                                                                                                                                                                                                                                                                                                                                                                                                                                                                                                                                                                                |
| Linear unless noted     |     |      |       |             | DUI OIOIEMO                           | SINGLE      | E LEVER PILOT VAI | LVE ASSY    | 4        | and the second                                                                                                                                                                                                                                                                                                                                                                                                                                                                                                                                                                                                                                                                                                                                                                                                                                                                                                                                                                                                                                                                                                                                                                                                                                                                                                                                                                                                                                                                                                                                                                                                                                                                                                                                                                                                                                                                                                                                                                                                                                                                                                                 |
| Ziiiodii diiiooo iiotod | ı   |      |       |             | TECHNOLOGIES                          |             |                   | DRAWN BY    |          | and the second                                                                                                                                                                                                                                                                                                                                                                                                                                                                                                                                                                                                                                                                                                                                                                                                                                                                                                                                                                                                                                                                                                                                                                                                                                                                                                                                                                                                                                                                                                                                                                                                                                                                                                                                                                                                                                                                                                                                                                                                                                                                                                                 |
| Machined: ±0.005        |     |      |       |             | TECHNOLOGIES                          | Full        | June 2 2015       | W Fox       |          | Service Control                                                                                                                                                                                                                                                                                                                                                                                                                                                                                                                                                                                                                                                                                                                                                                                                                                                                                                                                                                                                                                                                                                                                                                                                                                                                                                                                                                                                                                                                                                                                                                                                                                                                                                                                                                                                                                                                                                                                                                                                                                                                                                                |
| Fabricated: $\pm 0.02$  |     |      |       |             | 10420 RISING COURT                    | MATERIAL    |                   | APPROVED BY |          | A Property of the Control of the Con |
| Angular: ±1/2°          |     |      |       |             | WOODRIDGE, IL 60517                   | DRAWING NO  |                   | <u> </u>    |          | A Property of the                                                                                                                                                                                                                                                                                                                                                                                                                                                                                                                                                                                                                                                                                                                                                                                                                                                                                                                                                                                                                                                                                                                                                                                                                                                                                                                                                                                                                                                                                                                                                                                                                                                                                                                                                                                                                                                                                                                                                                                                                                                                                                              |
| Surface finish 125      |     |      |       |             | Phone: 630-427-2051 Fax: 630-427-1036 |             | M350-682          | 2-01        |          |                                                                                                                                                                                                                                                                                                                                                                                                                                                                                                                                                                                                                                                                                                                                                                                                                                                                                                                                                                                                                                                                                                                                                                                                                                                                                                                                                                                                                                                                                                                                                                                                                                                                                                                                                                                                                                                                                                                                                                                                                                                                                                                                |
| Juliaus IIIISII 125     | REV | DATE | MARKE | DESCRIPTION | F-Mail: enn@drysystemstech.com        |             |                   |             |          |                                                                                                                                                                                                                                                                                                                                                                                                                                                                                                                                                                                                                                                                                                                                                                                                                                                                                                                                                                                                                                                                                                                                                                                                                                                                                                                                                                                                                                                                                                                                                                                                                                                                                                                                                                                                                                                                                                                                                                                                                                                                                                                                |