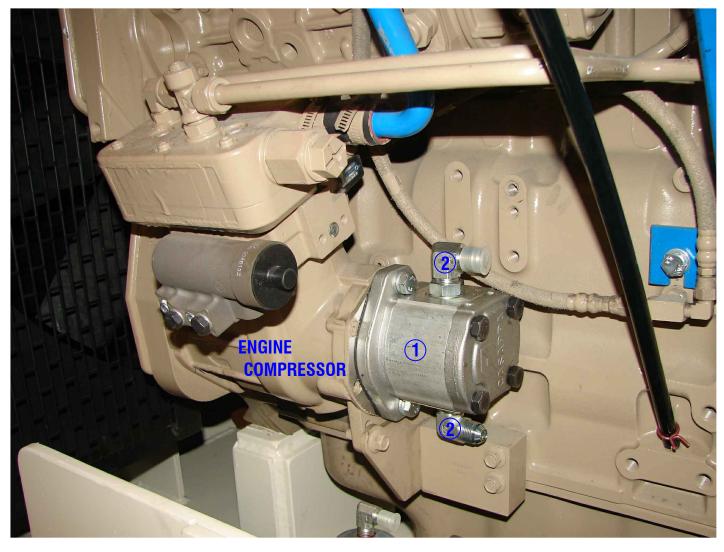

This document remains property of DRY SYSTEMS
TECHNOLOGIES and must be returned upon request.

| ITEM | PART NO.    | QTY. | DESCRIPTION              |  |  |
|------|-------------|------|--------------------------|--|--|
| 1    | M350-567-01 | 1    | PUMP, HYD, BRAKE COOLING |  |  |
| 2    | M511-510-12 | 2    | FITTING                  |  |  |

| TOLERANCES          |          |      |             | DRY SYSTEMS                                                             | BRAKE COOLING PUMP    |              |             | NO REOD |                                         |
|---------------------|----------|------|-------------|-------------------------------------------------------------------------|-----------------------|--------------|-------------|---------|-----------------------------------------|
| Linear unless noted |          |      |             | DITT OTOTEMO                                                            |                       |              |             | 1       |                                         |
|                     |          |      |             | <b>TECHNOLOGIES</b>                                                     | SCALE                 | DATE         | DRAWN BY    |         | ************************************    |
| Machined: ±0.005    |          |      |             | ILUIINULUUILU                                                           | None                  | June 24,2015 | W Fox       |         |                                         |
| Fabricated: ±0.02   |          |      |             | 10420 RISING COURT                                                      | MATERIAL              |              | APPROVED BY |         | A B B B B B B B B B B B B B B B B B B B |
| Angular: ±1/2°      |          |      |             | WOODRIDGE, IL 60517                                                     | DRAWING NO DECEMBER 1 |              |             |         | A B B B B B B B B B B B B B B B B B B B |
| Surface finish 125  | REV DATE | NAME | DESCRIPTION | Phone: 630-427-2051 Fax: 630-427-1036<br>E-Mail: eng@drysystemstech.com | D.D.III.NG NO         | M350-56      | <b>7-01</b> |         |                                         |