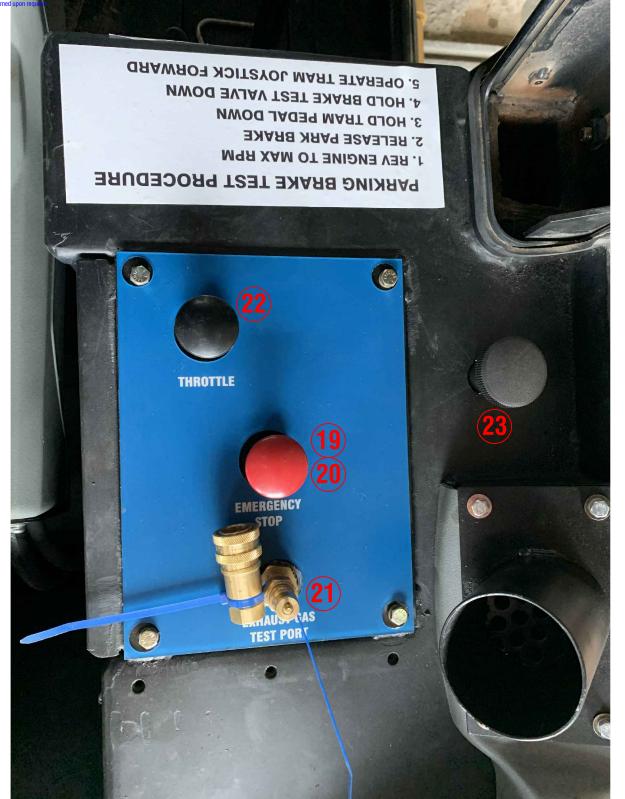

| TOLERANCES                 |          |      |             | <br>DRY SYSTEMS                       | DESCRIPTION | DACH        |             | NO REQ'D |                       |
|----------------------------|----------|------|-------------|---------------------------------------|-------------|-------------|-------------|----------|-----------------------|
| Linear unless noted        |          |      |             | <br>BITT OTOTEINO                     | UAD & I     | DASH        |             | 1        |                       |
| Machined: +0.005           |          |      |             | TECHNOLOGIES                          | SCALE       |             | DRAWN BY    |          |                       |
| Machined. ±0.005           |          |      |             | LOUNDLOUILO                           | Full        | Mar 27 2020 | JLW         |          |                       |
| Fabricated: ±0.02          |          |      |             | 10420 RISING COURT                    | MATERIAL    |             | APPROVED BY |          | and the second second |
| Angular: $\pm 1/2^{\circ}$ |          |      |             | WOODRIDGE, IL 60517                   | DRAWING NO  |             |             |          | Carta a Carta         |
| · · · ·                    |          |      |             | Phone: 630-427-2051 Fax: 630-427-1036 | DIAMING NO  | SECTION     | 6-02        |          |                       |
| Surface finish 125         | REV DATE | NAME | DESCRIPTION | <br>E-Mail: eng@drvsvstemstech.com    |             | OLUTION     | 0-02        |          |                       |