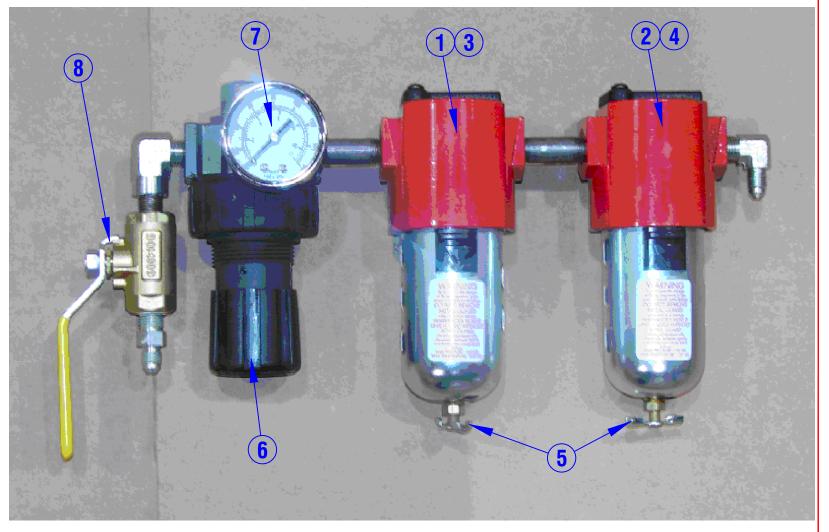

DRY SYSTEMS TECHNOLOGIES.
This document remains property of DRY SYSTEMS
TECHNOLOGIES and must be returned upon request.

| ITEM | PART NO.    | QTY. | DESCRIPTION                                |
|------|-------------|------|--------------------------------------------|
|      | M201-579-01 | 1    | FILTER / REGULATOR ASSEMBLY - Includes 1-8 |
|      | M201-580-01 | 1    | ELIMINATOR COMBO 20SCFM - Includes 1-5     |
| 1    | M201-580-02 | 1    | FILTER ELEMENT, STAGE 1, REPLACEMENT       |
| 2    | M201-580-03 | 1    | FILTER ELEMENT, STAGE 2, REPLACEMENT       |
| 3    | M201-580-04 | 1    | STAGE 1 INLET SECTION COMPLETE             |
| 4    | M201-580-05 | 1    | STAGE 2 OUTLET SECTION COMPLETE            |
| 5    | M201-580-06 | 2    | POLY BOWL & DRAIN                          |
| 6    | M250-562-01 | 1    | VALVE, PRESSURE REDUCING AIR               |
| 7    | M250-560-01 | 1    | GAUGE 0-160 PSI                            |
| 8    | M350-573-01 | 1    | VALVE, BALL, 1/4 IN                        |